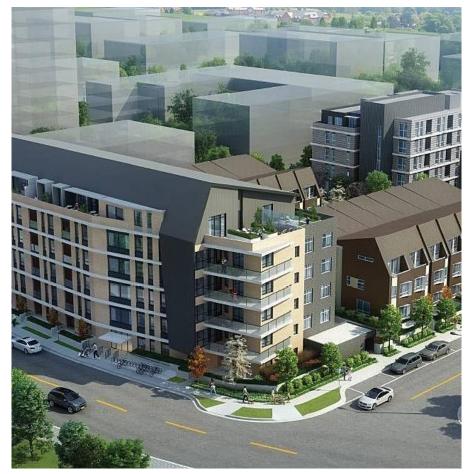

## 408 22226 Brown Avenue, Maple Ridge

\$629,000

ONLY 5% DOWN......Ready to move in March/April...Assignment opportunity in SOLD OUT
Phase 1 of ERA, a master-planned community in
downtown Maple Ridge! This 2 bedroom, 2
bathroom + den The home will be equipped with
A/C (heat pump), 9' ceilings, stainless steel
appliances, gas cooktop/convection oven, Italian
inspired cabinetry and premium quartz
countertops. Parking and storage locker included.
The development will include bike storage, indoor
party room, fitness centre, rooftop patios, ground
level outdoor dining amenities and an outdoor
children's play area. Walking distance to the West
Coast Express at Port Haney station, Haney Place
Mall, the ACT arts centre, parks & more!