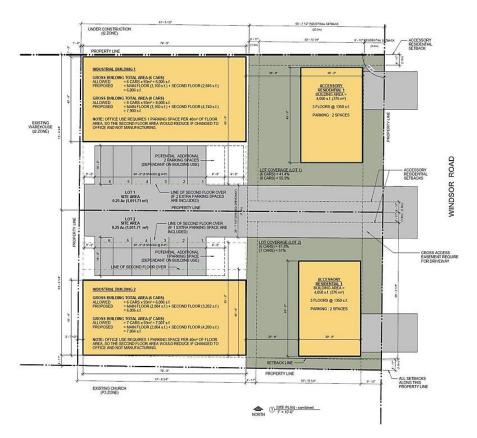

## 2081 Windsor Street, Abbotsford

\$1,750,000

Definitely a rare opportunity! A very unique zoning which allows a residential dwelling and industrial space on the same lot. Some hypothetical plans available for review. Great zoning for a home based business and warehousing etc. Only two lots available. Live and Work on the same lot! Some of the permitted uses are:

Manufacturing, Automobile Business, Commercial Vehicle Repair, Courier and Delivery, Farm Equipment Repair and Recreational Vehicle Repair. yes, these uses are in addition to the residential dwelling.

## **KEY INFORMATION**

MLS® R2630862

Land Only

Poplar

o Bedrooms

o Bathrooms

o SF

10,883 SF Lot