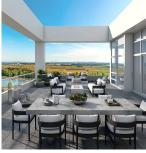

## 2505 3438 Sawmill Crescent, Vancouver

\$1,574,900

MODE presents this North West Facing 2bdrm +flex Penthouse in River District Vancouver. This brilliantly designed residence encompasses approximately 1331 square feet of expansive living. Along with 1300 sqft private roof deck. Extensive custom features include premium appliances; gas range, walloven&built-in microwave, fully integrated 36" fridge with French doors, wine fridge & dishwasher, and a quartz waterfall countertop kitchen island. Nuheat in the master ensuite, luxurious engineered hardwood, high efficiency heating and cooling system, 12" high ceilings and large walk-in closet with built-in shelving included. Sales Centre open Thursday to Monday 11am-4pm. Closed Tues & Wed.