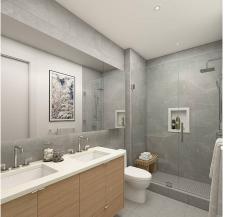

## 2505 3438 Sawmill Crescent, Vancouver

\$1,574,900

MODE presents this North West Facing 2bdrm +flex Penthouse in River District Vancouver. This brilliantly designed residence encompasses approximately 1331 square feet of expansive living. Along with 1300 sqft private roof deck. Extensive custom features include premium appliances; gas range, walloven&built-in microwave, fully integrated 36" fridge with French doors, wine fridge & dishwasher, and a quartz waterfall countertop kitchen island. Nuheat in the master ensuite, luxurious engineered hardwood, high efficiency heating and cooling system, 12" high ceilings and large walk-in closet with built-in shelving included. Sales Centre open Thursday to Monday 11am-4pm. Closed Tues & Wed.