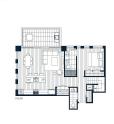

## 2505 3438 Sawmill Crescent, Vancouver

\$1,574,900

MODE presents this North West Facing 2bdrm +flex Penthouse in River District Vancouver. This brilliantly designed residence encompasses approximately 1331 square feet of expansive living. Along with 1300 sqft private roof deck. Extensive custom features include premium appliances; gas range, walloven&built-in microwave, fully integrated 36" fridge with French doors, wine fridge & dishwasher, and a quartz waterfall countertop kitchen island. Nuheat in the master ensuite, luxurious engineered hardwood, high efficiency heating and cooling system, 12" high ceilings and large walk-in closet with built-in shelving included. Sales Centre open Thursday to Monday 11am-4pm. Closed Tues & Wed.

## **KEY INFORMATION**

MLS® R2630098

Residential Attached

South Marine

2 Bedrooms

2 Bathrooms

1,331 SF

\$773.18 Maintenance Fees