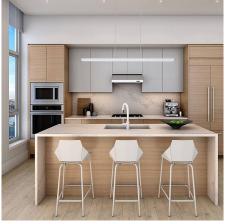

## 2505 3438 Sawmill Crescent, Vancouver

\$1,574,900

MODE presents this North West Facing 2bdrm +flex Penthouse in River District Vancouver. This brilliantly designed residence encompasses approximately 1331 square feet of expansive living. Along with 1300 sqft private roof deck. Extensive custom features include premium appliances; gas range, walloven&built-in microwave, fully integrated 36" fridge with French doors, wine fridge & dishwasher, and a quartz waterfall countertop kitchen island. Nuheat in the master ensuite, luxurious engineered hardwood, high efficiency heating and cooling system, 12" high ceilings and large walk-in closet with built-in shelving included. Sales Centre open Thursday to Monday 11am-4pm. Closed Tues & Wed.