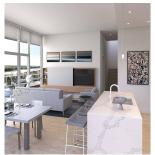

## 2505 3438 Sawmill Crescent, Vancouver

\$1,574,900

MODE presents this North West Facing 2bdrm +flex Penthouse in River District Vancouver. This brilliantly designed residence encompasses approximately 1331 square feet of expansive living. Along with 1300 sqft private roof deck. Extensive custom features include premium appliances; gas range, walloven&built-in microwave, fully integrated 36" fridge with French doors, wine fridge & dishwasher, and a quartz waterfall countertop kitchen island. Nuheat in the master ensuite, luxurious engineered hardwood, high efficiency heating and cooling system, 12" high ceilings and large walk-in closet with built-in shelving included. Sales Centre open Thursday to Monday 11am-4pm. Closed Tues & Wed.