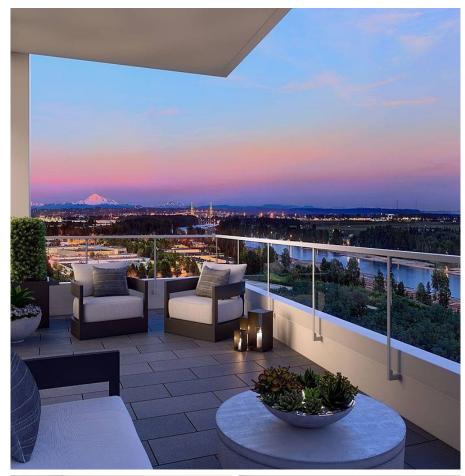

## 2505 3438 Sawmill Crescent, Vancouver

\$1,574,900

MODE presents this North West Facing 2bdrm +flex Penthouse in River District Vancouver. This brilliantly designed residence encompasses approximately 1331 square feet of expansive living. Along with 1300 sqft private roof deck. Extensive custom features include premium appliances; gas range, walloven&built-in microwave, fully integrated 36" fridge with French doors, wine fridge & dishwasher, and a quartz waterfall countertop kitchen island. Nuheat in the master ensuite, luxurious engineered hardwood, high efficiency heating and cooling system, 12" high ceilings and large walk-in closet with built-in shelving included. Sales Centre open Thursday to Monday 11am-4pm. Closed Tues & Wed.