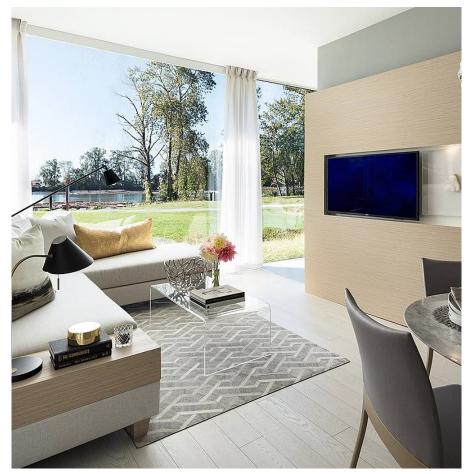

## 407 3538 Sawmill Crescent, Vancouver

\$868,900

This 2bdrm+flex,2 bath home is located in River District's (RD) new Avalon3 (AP3) community, RD's tallest concrete building. Equipped w/ premium appliances: fully integrated fridge & dishwasher, gas range, glass backsplash, walloven & built-in microwave, w/ upgraded interior finishes – these homes soar by comparison. AP3 also offers enviable access to Town Centre retailers & lush green space along w/ outstanding onsite amenities including rooftop pool & hot tub, daytime concierge, 20,000SF community courtyard. AP3's homes truly raise the bar w/ RD's best views & upgraded features. Come see the elevated lifestyle you could be living, still at Vancouver's absolute best value. Sales Centre open Thursday - Monday daily 11-4pm.Closed Tues & Wed. Move in Dec 2021 - Feb 2022.