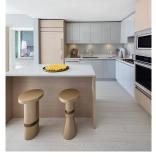

## 407 3538 Sawmill Crescent, Vancouver

\$868,900

This 2bdrm+flex,2 bath home is located in River District's (RD) new Avalon3 (AP3) community, RD's tallest concrete building. Equipped w/ premium appliances: fully integrated fridge & dishwasher, gas range, glass backsplash, walloven & built-in microwave, w/ upgraded interior finishes – these homes soar by comparison. AP3 also offers enviable access to Town Centre retailers & lush green space along w/ outstanding onsite amenities including rooftop pool & hot tub, daytime concierge, 20,000SF community courtyard. AP3's homes truly raise the bar w/ RD's best views & upgraded features. Come see the elevated lifestyle you could be living, still at Vancouver's absolute best value. Sales Centre open Thursday - Monday daily 11-4pm.Closed Tues & Wed. Move in Dec 2021 - Feb 2022.