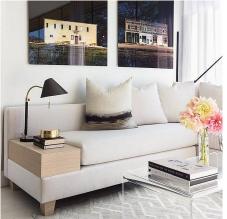

## 407 3538 Sawmill Crescent, Vancouver

\$868,900

This 2bdrm+flex,2 bath home is located in River District's (RD) new Avalon3 (AP3) community, RD's tallest concrete building. Equipped w/ premium appliances: fully integrated fridge & dishwasher, gas range, glass backsplash, walloven & built-in microwave, w/ upgraded interior finishes – these homes soar by comparison. AP3 also offers enviable access to Town Centre retailers & lush green space along w/ outstanding onsite amenities including rooftop pool & hot tub, daytime concierge, 20,000SF community courtyard. AP3's homes truly raise the bar w/ RD's best views & upgraded features. Come see the elevated lifestyle you could be living, still at Vancouver's absolute best value. Sales Centre open Thursday - Monday daily 11-4pm.Closed Tues & Wed. Move in Dec 2021 - Feb 2022.