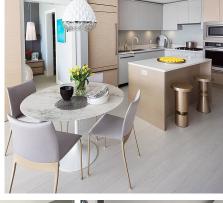

## 407 3538 Sawmill Crescent, Vancouver

\$868,900

This 2bdrm+flex,2 bath home is located in River District's (RD) new Avalon3 (AP3) community, RD's tallest concrete building. Equipped w/ premium appliances: fully integrated fridge & dishwasher, gas range, glass backsplash, walloven & built-in microwave, w/ upgraded interior finishes – these homes soar by comparison. AP3 also offers enviable access to Town Centre retailers & lush green space along w/ outstanding onsite amenities including rooftop pool & hot tub, daytime concierge, 20,000SF community courtyard. AP3's homes truly raise the bar w/ RD's best views & upgraded features. Come see the elevated lifestyle you could be living, still at Vancouver's absolute best value. Sales Centre open Thursday - Monday daily 11-4pm.Closed Tues & Wed. Move in Dec 2021 - Feb 2022.