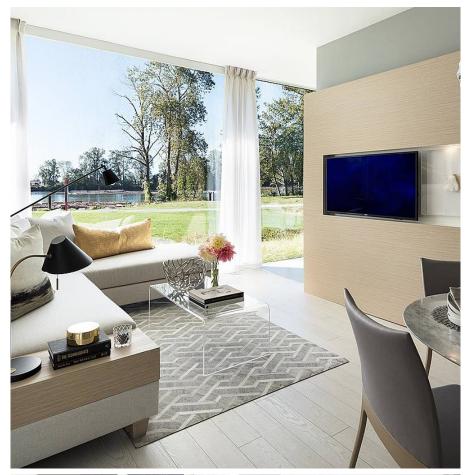

## 1806 3538 Sawmill Crescent, Vancouver

\$899,900

This 2bdrm+flex,2bath home is located in River District's (RD) new Avalon3 (AP3) community, RD's tallest concrete building. Equipped w/ premium appliances: fully integrated fridge & dishwasher, gas range, glass backsplash, walloven & built-in microwave, w/ upgraded interior finishes – these homes soar by comparison. AP3 also offers enviable access to Town Centre retailers & lush green space along w/ outstanding onsite amenities including rooftop pool & hot tub, daytime concierge, 20,000SF community courtyard. AP3's homes truly raise the bar w/ RD's best views & upgraded features. Come see the elevated lifestyle you could be living, still at Vancouver's absolute best value. Sales Centre open Thursday - Monday 11am-4pm. Move in Dec 2021 - Feb 2022.Closed Tues and Wed.

## FEATURES

Year Built: 2021 Listed By: Wesgroup Realty Ltd.