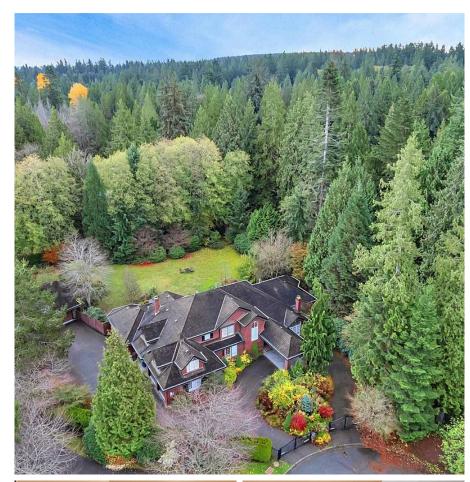

## 2985 Woodcrest Place, Surrey

\$4,188,000

Prestigious-private 1 acre in Woodcrest Place culde-sac! Custom built executive home with grand foyer opening onto formal living and dining rooms. Gourmet kitchen granite counters, large island, full-size sub-zero fridge and freezer, six burner & grill gas cooktop, butler pantry. Open concept family room, rec room w/theatre. Spacious Master suite on main- w/sitting area featuring a fireplace, ensuite w/glass steam shower, jetted tub and his and hers large walk-in closets. 5 bedrms up. 6 car garages. Loft above garage w/separate entry & full bathroom-perfect home office/nanny quarters or guest suite. Sunny backyard beautifully landscaped w/pond, patios/workshop. School catchment Chantrell Creek/Elgin Park Secondary.

## **KEY INFORMATION**

MLS® R2631524

Residential Detached

Elgin Chantrell

6 Bedrooms

6 Bathrooms

5,918 SF

43,560 SF Lot