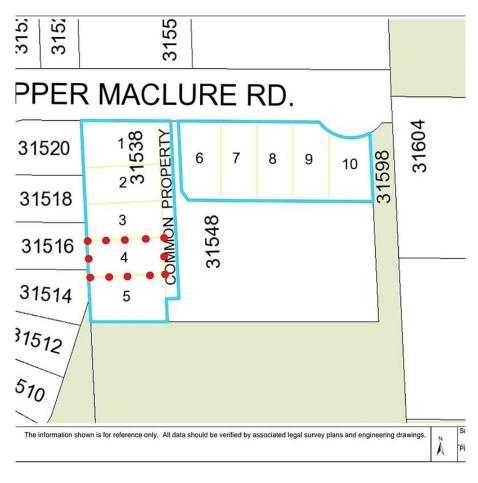

## Lt.4 31538 Upper Maclure Road, Abbotsford

\$1,099,700

Building Lot! 4521 sqft Bare land strata lot in one of the most desirable locations of West Abbotsford. This subdivision offers some of the best views in Abbotsford. Services at lot line. Close to all levels of schools, parks, trails, public transit, restaurants, malls & easy access to Hwy. Buyer to check with the city for zoning & building requirements.