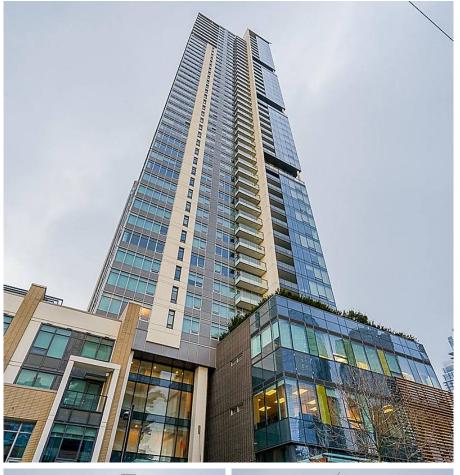

## 5202 6461 Telford Avenue, Burnaby

\$899,900

Location! Location! Metroplace by Intracorp Projects. Beautiful NE corner sky level 2 bedroom & 2 full bath. 9' ceiling with Wolfe stove, Miele dishwasher, quartz countertop, double sinks, laminate floor and prestigious Eggersman cabinets. Beautiful mountain views. Close to skytrain & right across Metrotown & Crystal Mall. One parking & One storage, pets & rentals allowed.

## FEATURES

Year Built: 2014 Views: Mountains Listed By: Emily Oh Realty