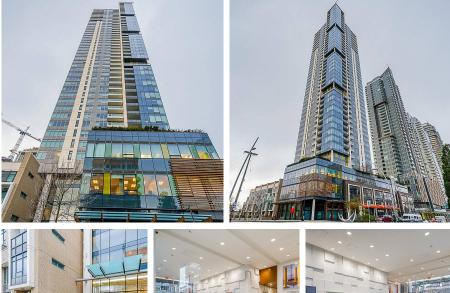

## 5202 6461 Telford Avenue, Burnaby

\$899,900

Location! Location! Metroplace by Intracorp Projects. Beautiful NE corner sky level 2 bedroom & 2 full bath. 9' ceiling with Wolfe stove, Miele dishwasher, quartz countertop, double sinks, laminate floor and prestigious Eggersman cabinets. Beautiful mountain views. Close to skytrain & right across Metrotown & Crystal Mall. One parking & One storage, pets & rentals allowed.

## FEATURES

Year Built: 2014 Views: Mountains Listed By: Emily Oh Realty