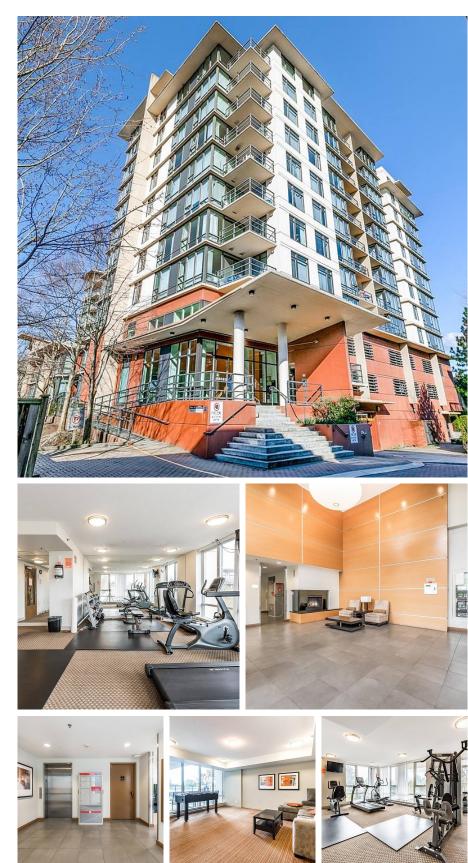

## 301 9171 Ferndale Road, Richmond

\$709,000

This super bright & clean 2 bedroom, DEN and 2 bathroom condo has totally open views to the S&W Yard. This amazing SW corner unit in a 12 yr old concrete hi-rise built by Concord Pacific features floor to ceiling windows, stainless steel appliances, gas stove, granite counter-top, laminate floors. Super spacious floor plan with a 1023 SF has separated bedrooms for increased privacy, lots of windows, in suite laundry, 1 parking and a sunny south facing Yard which is over 300SQFT. Rentals and 2 pets allowed. Amenities include gym & recreation room. All this in a totally convenient location near Garden City & Westminster that's just minutes to Richmond Centre, Lansdowne Mall, Skytrain, buses, parks, Walmart, and more. Open house on Sat/Sun NOV.13/14 1-4pm