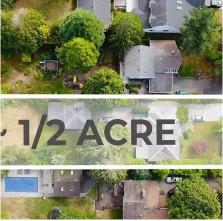

## 12645 26a Avenue, Surrey

\$2,298,000

Opportunity knocks with this rarely available -1/2acre property in the prestigious and highly sought after Crescent Beach area. Build, hold, rent or potentially assemble and develop in RF lots (already zoned). Multiple opportunities with this property! This 20,908 square foot SUNNY, northsouth facing lot has smooth topography rectangular shape, clean title and is only a short distance to the beach, 1001 steps, coffee shop, pub and all the conveniences friendly Ocean Park Village has to offer! The property also has a quaint -1499 sq.ft. Rancher with 2 bedrooms, 2 bathroom, and a large detached garage. NOTE site survey an engineer's MBE for a potential 3 storey build is available – very rare in this area. Clean title. Share sale possible. An opportunity not to miss!