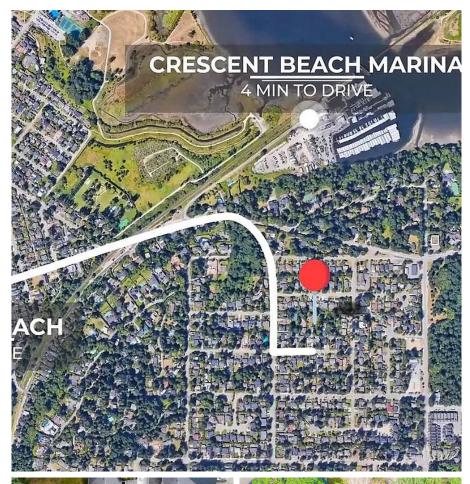

## 12645 26a Avenue, Surrey

\$2,298,000

Opportunity knocks with this rarely available -1/2acre property in the prestigious and highly sought after Crescent Beach area. Build, hold, rent or potentially assemble and develop in RF lots (already zoned). Multiple opportunities with this property! This 20,908 square foot SUNNY, northsouth facing lot has smooth topography rectangular shape, clean title and is only a short distance to the beach, 1001 steps, coffee shop, pub and all the conveniences friendly Ocean Park Village has to offer! The property also has a quaint -1499 sq.ft. Rancher with 2 bedrooms, 2 bathroom, and a large detached garage. NOTE site survey an engineer's MBE for a potential 3 storey build is available – very rare in this area. Clean title. Share sale possible. An opportunity not to miss!

## **KEY INFORMATION**

MLS® R2632567

Residential Detached

Crescent Beach

- 2 Bedrooms
- 2 Bathrooms
- 1,493 SF

20,908 SF Lot