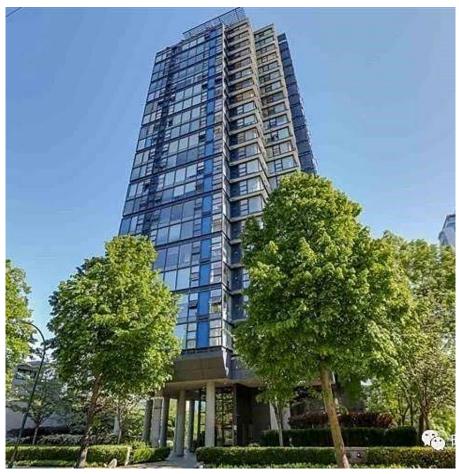

## 2007 1723 Alberni Street, Vancouver

\$1,128,000

The Park, the most sought after West End building in Downtown Vancouver. Location, View and Layout - this unit on the 20th floor has it all! Floor to Ceiling windows with Fantastic North views of Stanley Park, Coal Harbour, water and the North Shore mountains. Sunny, bright north east corner unit with Spacious OPEN floor plan. Large kitchen with Island that has both a gas cooking range and bar seating. Granite Countertops throughout. new hardwood floor, roller shades and painting done by current owner two years ago. Parking is a secured single car garage with attached storage. Steps away from Robson and Denman Street, Coal Harbour, Shopping, Stanley Park. Pets and Rentals allowed.