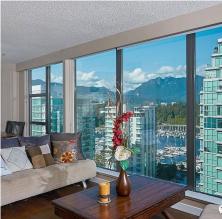

## 2007 1723 Alberni Street, Vancouver

\$1,128,000

The Park, the most sought after West End building in Downtown Vancouver. Location, View and Layout - this unit on the 20th floor has it all! Floor to Ceiling windows with Fantastic North views of Stanley Park, Coal Harbour, water and the North Shore mountains. Sunny, bright north east corner unit with Spacious OPEN floor plan. Large kitchen with Island that has both a gas cooking range and bar seating. Granite Countertops throughout. new hardwood floor, roller shades and painting done by current owner two years ago. Parking is a secured single car garage with attached storage. Steps away from Robson and Denman Street, Coal Harbour, Shopping, Stanley Park. Pets and Rentals allowed.

## **FEATURES**

Year Built: 1998

Views: Stanley Park, Water, Mountain Listed By: YVR International Realty