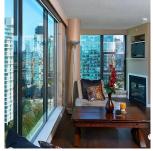

## 2007 1723 Alberni Street, Vancouver

\$1,128,000

The Park, the most sought after West End building in Downtown Vancouver. Location, View and Layout - this unit on the 20th floor has it all! Floor to Ceiling windows with Fantastic North views of Stanley Park, Coal Harbour, water and the North Shore mountains. Sunny, bright north east corner unit with Spacious OPEN floor plan. Large kitchen with Island that has both a gas cooking range and bar seating. Granite Countertops throughout. new hardwood floor, roller shades and painting done by current owner two years ago. Parking is a secured single car garage with attached storage. Steps away from Robson and Denman Street, Coal Harbour, Shopping, Stanley Park. Pets and Rentals allowed.

## **FEATURES**

Year Built: 1998

Views: Stanley Park, Water, Mountain Listed By: YVR International Realty