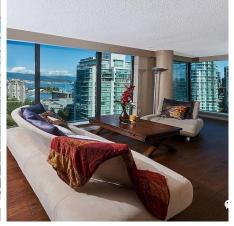

## 2007 1723 Alberni Street, Vancouver

\$1,128,000

The Park, the most sought after West End building in Downtown Vancouver. Location, View and Layout - this unit on the 20th floor has it all! Floor to Ceiling windows with Fantastic North views of Stanley Park, Coal Harbour, water and the North Shore mountains. Sunny, bright north east corner unit with Spacious OPEN floor plan. Large kitchen with Island that has both a gas cooking range and bar seating. Granite Countertops throughout. new hardwood floor, roller shades and painting done by current owner two years ago. Parking is a secured single car garage with attached storage. Steps away from Robson and Denman Street, Coal Harbour, Shopping, Stanley Park. Pets and Rentals allowed.

## **FEATURES**

Year Built: 1998

Views: Stanley Park, Water, Mountain Listed By: YVR International Realty