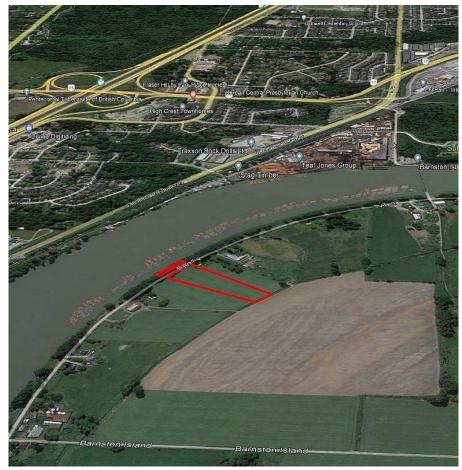

## 28 Dyke Road, Surrey

\$995,000

4.58 acres highly productive Certified Organic Farmland with 296 ft of frontage on the Fraser River on the south side of Barnston Island. Leased to a dairy farm, getting 4 cuts of hay for sileage, it is considered to be the best agricultural land on the island. Owned by the same family since 1939 they will continue to own the larger property next door. Spectacular views of the Golden Ears Mountains and the Fraser River it is accessed by a 5 minute, free, on demand, ferry. A hidden gem where you can live a quiet rural lifestyle minutes from the city with great access to HWY 1 & 17. A protective dike rings the island which is completely in the ALR. There is GST payable on this sale and all offer will be subject to a Right of First Refusal.