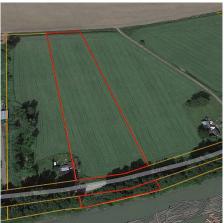

## 28 Dyke Road, Surrey

\$995,000

4.58 acres highly productive Certified Organic Farmland with 296 ft of frontage on the Fraser River on the south side of Barnston Island. Leased to a dairy farm, getting 4 cuts of hay for sileage, it is considered to be the best agricultural land on the island. Owned by the same family since 1939 they will continue to own the larger property next door. Spectacular views of the Golden Ears Mountains and the Fraser River it is accessed by a 5 minute, free, on demand, ferry. A hidden gem where you can live a quiet rural lifestyle minutes from the city with great access to HWY 1 & 17. A protective dike rings the island which is completely in the ALR. There is GST payable on this sale and all offer will be subject to a Right of First Refusal.