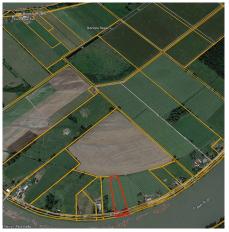

## 28 Dyke Road, Surrey

\$995,000

4.58 acres highly productive Certified Organic Farmland with 296 ft of frontage on the Fraser River on the south side of Barnston Island. Leased to a dairy farm, getting 4 cuts of hay for sileage, it is considered to be the best agricultural land on the island. Owned by the same family since 1939 they will continue to own the larger property next door. Spectacular views of the Golden Ears Mountains and the Fraser River it is accessed by a 5 minute, free, on demand, ferry. A hidden gem where you can live a quiet rural lifestyle minutes from the city with great access to HWY 1 & 17. A protective dike rings the island which is completely in the ALR. There is GST payable on this sale and all offer will be subject to a Right of First Refusal.