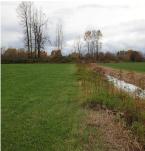

## 28 Dyke Road, Surrey

\$995,000

4.58 acres highly productive Certified Organic Farmland with 296 ft of frontage on the Fraser River on the south side of Barnston Island. Leased to a dairy farm, getting 4 cuts of hay for sileage, it is considered to be the best agricultural land on the island. Owned by the same family since 1939 they will continue to own the larger property next door. Spectacular views of the Golden Ears Mountains and the Fraser River it is accessed by a 5 minute, free, on demand, ferry. A hidden gem where you can live a quiet rural lifestyle minutes from the city with great access to HWY 1 & 17. A protective dike rings the island which is completely in the ALR. There is GST payable on this sale and all offer will be subject to a Right of First Refusal.

## **FEATURES**

Views: RIVER AND MOUNTAIN VIEW

Listed By: Landquest Realty Corporation