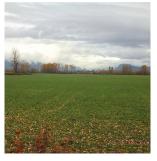

## 28 Dyke Road, Surrey

\$995,000

4.58 acres highly productive Certified Organic Farmland with 296 ft of frontage on the Fraser River on the south side of Barnston Island. Leased to a dairy farm, getting 4 cuts of hay for sileage, it is considered to be the best agricultural land on the island. Owned by the same family since 1939 they will continue to own the larger property next door. Spectacular views of the Golden Ears Mountains and the Fraser River it is accessed by a 5 minute, free, on demand, ferry. A hidden gem where you can live a quiet rural lifestyle minutes from the city with great access to HWY 1 & 17. A protective dike rings the island which is completely in the ALR. There is GST payable on this sale and all offer will be subject to a Right of First Refusal.