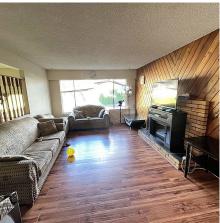

## 13148 Huntley Avenue, Surrey

\$1,739,000

Rare Find, located in the heart of very desirable area of Surrey's Queen Mary Park. Prime location, steps away from elementary school, bus stop, close to shopping, all major highways, city Centre and sky train station and 4 mins drive from future UBC Campus. This home has three bedroom on the main floor, and two basements suites (1+1) one bed room each (great mortgage helper) Lot zoning is RF with the potential for a 3 story build (check with the city) LOT Size, 7196 Sq Feet. This is a great property for a beginners home, holding property, and to build your future dream home Will not last for too long. Fully tenanted property.