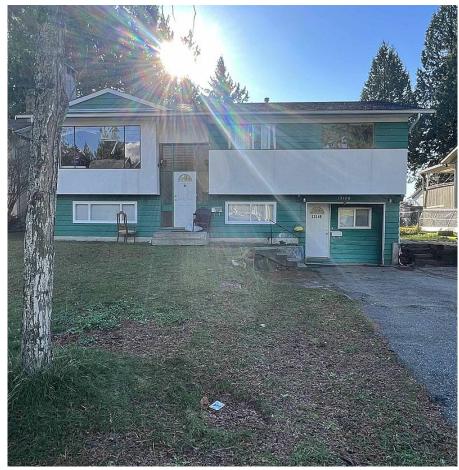

## 13148 Huntley Avenue, Surrey

\$1,739,000

Rare Find, located in the heart of very desirable area of Surrey's Queen Mary Park. Prime location, steps away from elementary school, bus stop, close to shopping, all major highways, city Centre and sky train station and 4 mins drive from future UBC Campus. This home has three bedroom on the main floor, and two basements suites (1+1) one bed room each (great mortgage helper) Lot zoning is RF with the potential for a 3 story build (check with the city) LOT Size, 7196 Sq Feet. This is a great property for a beginners home, holding property, and to build your future dream home Will not last for too long. Fully tenanted property.

## **KEY INFORMATION**

MLS® R2633747

Residential Detached

Queen Mary Park

5 Bedrooms

3 Bathrooms

2,228 SF

7,196 SF Lot