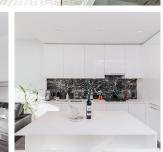

Amazing Brentwood Tower 2, the tallest Building in Burnaby. This luxury and functional 1 bedroom unit is on the 32nd floor with 9 foot ceiling facing spectacular south views of the city with a large balcony space. Open concept kitchen with white Italian cabinetry, marble backsplash, quartz countertops, BOSCH S/S appliances, gas range, wall oven. A lot of storage space in this home. A master planned community with easy access to the New Brentwood Mall and Brentwood Skytrain Station. 24/7 Concierge Service, 25,000 sqft amenities, fitness center, games room, music room, and outdoor social area, lounge area w/ kitchen, meeting room, 2 guest suites. The home comes with 1 large parking and 1 locker. Don't miss out on this one!