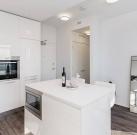

Amazing Brentwood Tower 2, the tallest Building in Burnaby. This luxury and functional 1 bedroom unit is on the 32nd floor with 9 foot ceiling facing spectacular south views of the city with a large balcony space. Open concept kitchen with white Italian cabinetry, marble backsplash, quartz countertops, BOSCH S/S appliances, gas range, wall oven. A lot of storage space in this home. A master planned community with easy access to the New Brentwood Mall and Brentwood Skytrain Station. 24/7 Concierge Service, 25,000 sqft amenities, fitness center, games room, music room, and outdoor social area, lounge area w/ kitchen, meeting room, 2 guest suites. The home comes with 1 large parking and 1 locker. Don't miss out on this one!