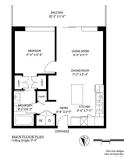

## KEY INFORMATION

MLS® R2633835 Residential Attached Brentwood Park 1 Bedroom 1 Bathroom 530 SF \$302.17 Maintenance Fees