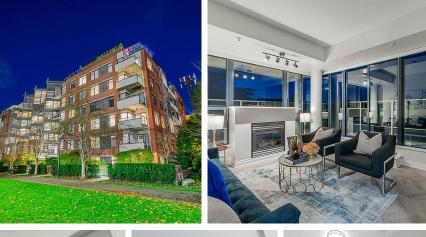

## Ph2 2228 Marstrand Avenue, Vancouver

\$1,328,888

Welcome home to this stunning corner PENTHOUSE at SOLO, in Kitsilano's desirable Arbutus Walk neighbourhood! The PANORAMIC VIEWS from this prime corner of the building offer gorgeous sunset vistas of the mountains, ocean, and city lights from the massive wrap around ENTERTAINMENT DECK! The suite has been COMPLETELY RENOVATED with style and upscale appointments such as herringbonepattern floors throughout, a fabulous kitchen with quartz backsplash and countertops with waterfall edge, a Miele appliance package, and exquisite bathrooms with imported large format tiles. The location is enveloped by parks and backs on to the Arbutus Greenway leading to Connaught Park at the end of the block. Coffee shops, restaurants, Kits Beach, transit, and recreation are mere minutes away! This is it!