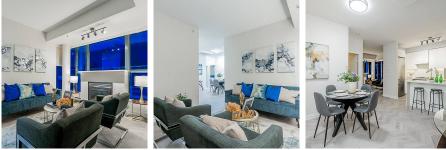

## Ph2 2228 Marstrand Avenue, Vancouver

\$1,328,888

Welcome home to this stunning corner PENTHOUSE at SOLO, in Kitsilano's desirable Arbutus Walk neighbourhood! The PANORAMIC VIEWS from this prime corner of the building offer gorgeous sunset vistas of the mountains, ocean, and city lights from the massive wrap around ENTERTAINMENT DECK! The suite has been COMPLETELY RENOVATED with style and upscale appointments such as herringbonepattern floors throughout, a fabulous kitchen with quartz backsplash and countertops with waterfall edge, a Miele appliance package, and exquisite bathrooms with imported large format tiles. The location is enveloped by parks and backs on to the Arbutus Greenway leading to Connaught Park at the end of the block. Coffee shops, restaurants, Kits Beach, transit, and recreation are mere minutes away! This is it!