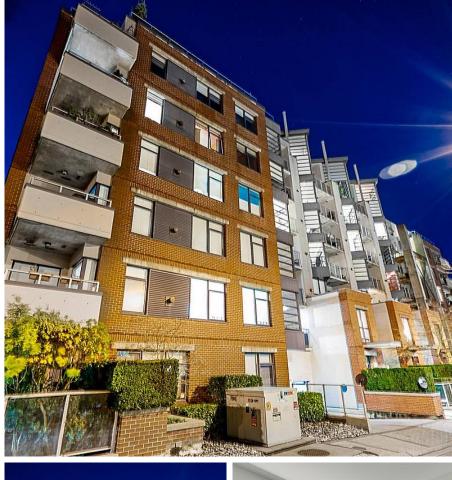

## Ph2 2228 Marstrand Avenue, Vancouver

\$1,328,888

Welcome home to this stunning corner PENTHOUSE at SOLO, in Kitsilano's desirable Arbutus Walk neighbourhood! The PANORAMIC VIEWS from this prime corner of the building offer gorgeous sunset vistas of the mountains, ocean, and city lights from the massive wrap around ENTERTAINMENT DECK! The suite has been COMPLETELY RENOVATED with style and upscale appointments such as herringbonepattern floors throughout, a fabulous kitchen with quartz backsplash and countertops with waterfall edge, a Miele appliance package, and exquisite bathrooms with imported large format tiles. The location is enveloped by parks and backs on to the Arbutus Greenway leading to Connaught Park at the end of the block. Coffee shops, restaurants, Kits Beach, transit, and recreation are mere minutes away! This is it!