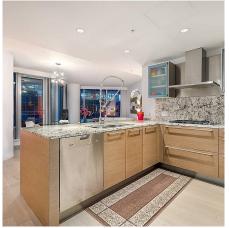

## 2008 1111 Alberni Street, Vancouver

\$1,698,000

High end living begins at the Shangri-La. Attached to the 5-star hotel, these residences feature world renowned design, amenities & finishings. This 2 bed, 2 bath corner unit has been maintained in brand new condition & features an open-living concept with new flooring and updates. Top of the line gourmet chef kitchen w/ Miele & Subzero appliances, shade blinds, granite countertops, 9ft ceilings, custom hardwood flooring, Geo-thermal heating & AC, and more! Take a step outside in Vancouver's luxury neighbourhood & visit highend shops & grocery stores or just enjoy the heart of the Downtown city centre. Shangri-La hotel amenities include 24hr concierge, Chi Spa, 5 star restaurants, gym, pool, Jacuzzi, sauna.