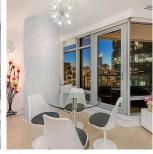

## 2008 1111 Alberni Street, Vancouver

\$1,698,000

High end living begins at the Shangri-La. Attached to the 5-star hotel, these residences feature world renowned design, amenities & finishings. This 2 bed, 2 bath corner unit has been maintained in brand new condition & features an open-living concept with new flooring and updates. Top of the line gourmet chef kitchen w/ Miele & Subzero appliances, shade blinds, granite countertops, 9ft ceilings, custom hardwood flooring, Geo-thermal heating & AC, and more! Take a step outside in Vancouver's luxury neighbourhood & visit highend shops & grocery stores or just enjoy the heart of the Downtown city centre. Shangri-La hotel amenities include 24hr concierge, Chi Spa, 5 star restaurants, gym, pool, Jacuzzi, sauna.