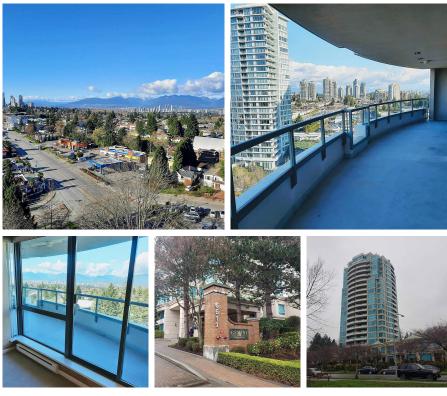

## 1507 6611 Southoaks Crescent, Burnaby

\$798,000

Sweeping North Shore view condo awaits you at the well maintained, owner-occupied, Bosa development. Located in Burnaby's High Gate Neighborhood, you are mins away from a dizzying choice of multi-cultural restaurants, shopping & community centers. Enjoy green spaces nearby with parks that offer lush forested trails for hikers & cyclist (Byrne Creek Ravine & Ron McClean). Excellent transit options with bus stop out front & Edmonds Skytrain 10 min walk away. This MOVE-IN ready, 2-bdrm, 2-bath unit offers a spacious 1070 sq. ft. Gas fireplace, in-suit laundry, gigantic covered balcony, 2 parking spaces, & storage locker. Building amenities: fitness, hot tub, sauna & steam room. Don't miss out and see for yourself!

## FEATURES

Year Built: 1999 Views: Sweeping W, N E, Mtn/city View Listed By: Homeland Realty