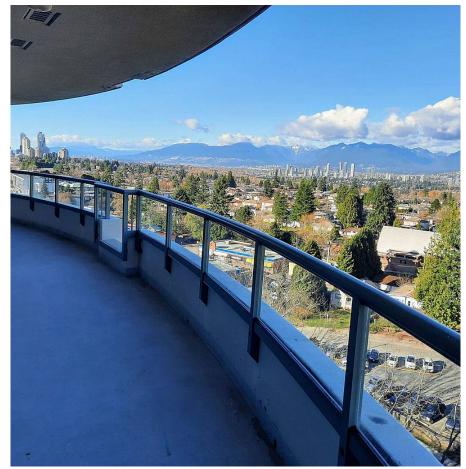

## 1507 6611 Southoaks Crescent, Burnaby

\$798,000

Sweeping North Shore view condo awaits you at the well maintained, owner-occupied, Bosa development. Located in Burnaby's High Gate Neighborhood, you are mins away from a dizzying choice of multi-cultural restaurants, shopping & community centers. Enjoy green spaces nearby with parks that offer lush forested trails for hikers & cyclist (Byrne Creek Ravine & Ron McClean). Excellent transit options with bus stop out front & Edmonds Skytrain 10 min walk away. This MOVE-IN ready, 2-bdrm, 2-bath unit offers a spacious 1070 sq. ft. Gas fireplace, in-suit laundry, gigantic covered balcony, 2 parking spaces, & storage locker. Building amenities: fitness, hot tub, sauna & steam room. Don't miss out and see for yourself!

## FEATURES

Year Built: 1999 Views: Sweeping W, N E, Mtn/city View Listed By: Homeland Realty