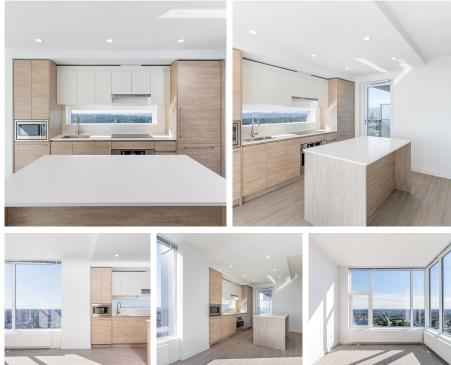

Panoramic views captivate the eyes from this south west corner unit in the much anticipated King George Hub. Designated the second metropolitan core of Metro Vancouver, King George Hub residents will enjoy quick access to transportation, skytrain, restaurants and shops in this fast developing part of Central Surrey. A well appointed kitchen and a functional floorplan define this fantastic piece of property in BC's fastest growing city. Call your Realtor for your private showing today.

## FEATURES

Year Built: 2021 Views: City, Mountain and Greenery Listed By: rennie & associates realty ltd.