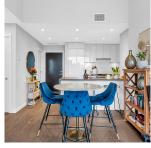

## 506 5687 Gray Avenue, Vancouver

\$1,220,000

Only two hundred meters from the Pacific Spirit Regional Park, this penthouse is located at the Wesbrook Village on UBC campus, surrounded by a impressive landscaping. With walking distance to parks, transportation, shopping centre, restaurants, banks, community centre, clinics and other facilities, you can enjoy the beautiful nature and the convenience of life at the same time. This appealing south facing unit has the feature of 11' high ceiling, matched with big windows and high efficiency heat pump. You will enjoy the gorgeous brightness and sunshine with comfortable temperature all year without cost. Besides a very functional layout, this unit has a gourmet modern kitchen with top brand appliances. Open house May 21, 22 2-4 pm.