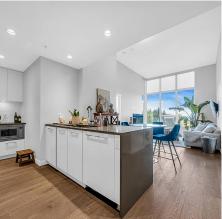

## 506 5687 Gray Avenue, Vancouver

\$1,220,000

Only two hundred meters from the Pacific Spirit Regional Park, this penthouse is located at the Wesbrook Village on UBC campus, surrounded by a impressive landscaping. With walking distance to parks, transportation, shopping centre, restaurants, banks, community centre, clinics and other facilities, you can enjoy the beautiful nature and the convenience of life at the same time. This appealing south facing unit has the feature of 11' high ceiling, matched with big windows and high efficiency heat pump. You will enjoy the gorgeous brightness and sunshine with comfortable temperature all year without cost. Besides a very functional layout, this unit has a gourmet modern kitchen with top brand appliances. Open house May 21, 22 2-4 pm.