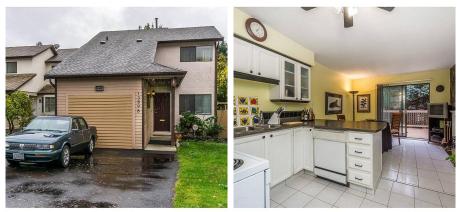

## 13898 Laurel Drive, Surrey

\$1,799,900

DEVELOPMENT OPPORTUNITY!!! Can't beat this Location. Across the street from Emerald Garden Townhouses, Oak & Onyx(SOLD OUT Condos),Walking Distance to New Skytrain Station(Fraser & 140th), Jim Pattison Out patient, Surrey Memorial Hospital, 1km from NEW UBC Campus, Green Timbers Park and much more. This is perfect holding property as you watch your investment grow while you live or collect rent. City of Surrey is rapidly developing this area for higher density. Call before its too late.

## **KEY INFORMATION**

MLS® R2634288 Residential Detached Whalley 4 Bedrooms 2 Bathrooms 1,880 SF 3,870 SF Lot

## FEATURES

Year Built: 1980 Listed By: YPA Your Property Agent