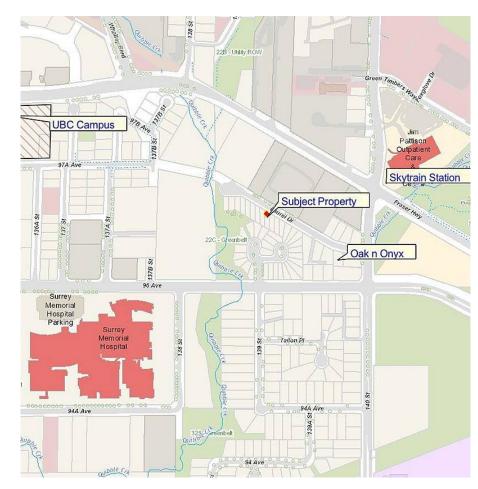

## 13898 Laurel Drive, Surrey

\$1,799,900

DEVELOPMENT OPPORTUNITY!!! Can't beat this Location. Across the street from Emerald Garden Townhouses, Oak & Onyx(SOLD OUT Condos),Walking Distance to New Skytrain Station(Fraser & 140th), Jim Pattison Out patient, Surrey Memorial Hospital, 1km from NEW UBC Campus, Green Timbers Park and much more. This is perfect holding property as you watch your investment grow while you live or collect rent. City of Surrey is rapidly developing this area for higher density. Call before its too late.