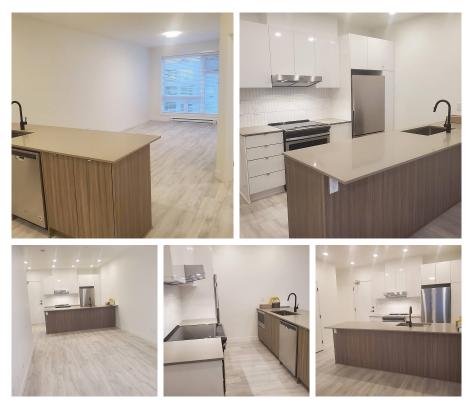

## 608 32838 Landeau Place, Abbotsford

\$429,900

NO GST! Lowest priced PENTHOUSE in COURT LIVING- set in the heart of Abbotsford's city centre, this top-floor penthouse with mountain views offers living in style. Inspired by contemporary architecture and Scandinavian design, the penthouse offers open concept floor plans featuring stainless steel appliances, polished quartz countertops, and modern cabinetry. This beautiful home is centrally located, steps from Canadian Super Store, Sevenoaks Shopping Centre and minutes from restaurants, playground, parks, library, grocery stores and schools along with the picturesque trails surrounding Mill Lake Park. Includes 2 parking stalls and 1 storage locker! Early completion possible. Easy to get access to public transit and highways.