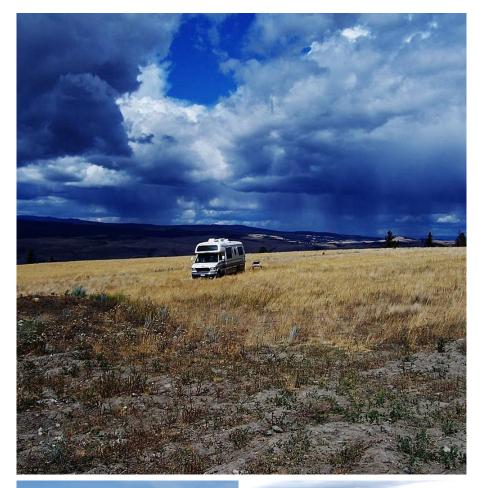

## 7630 Raven Ridge Road, Cadreb Other

\$925,000

Spring is around the corner in BC! Triple Creek Ranch over looks Nicola Valley North and 360 degrees of the west side mountains, perimeter fencing, great improved "private" road with three seasonal creeks running. Four hours drive from the City of Vancouver. Just close your eyes and you can breath the clearest and cleanest "air" on the planet with millions of pasture "wild flowers" peaking out of snow. No concern of mountain fire, as the land "open range" with lots of water. few trees ONLY. Lake View, neighbours luxury homes and heliports, four seasons access road maintenance by TNRD. Lot can be built with two dwellings upon Farm Tax Status completion.