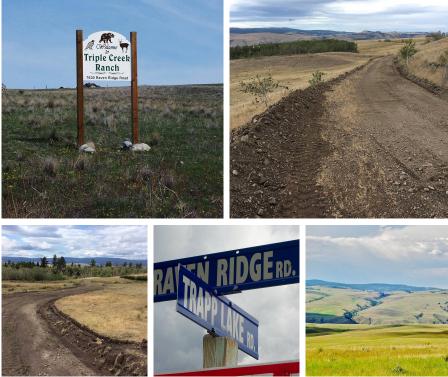

## 7630 Raven Ridge Road, Cadreb Other

\$925,000

Spring is around the corner in BC! Triple Creek Ranch over looks Nicola Valley North and 360 degrees of the west side mountains, perimeter fencing, great improved "private" road with three seasonal creeks running. Four hours drive from the City of Vancouver. Just close your eyes and you can breath the clearest and cleanest "air" on the planet with millions of pasture "wild flowers" peaking out of snow. No concern of mountain fire, as the land "open range" with lots of water. few trees ONLY. Lake View, neighbours luxury homes and heliports, four seasons access road maintenance by TNRD. Lot can be built with two dwellings upon Farm Tax Status completion.