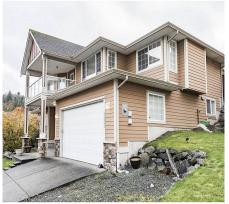

## 46223 Stoneview Drive, Chilliwack

\$1,099,000

Welcome to the sought after Cedar Grove. This beautiful, open concept four bedroom home features a view of Promontory West Park and is just down the road from Promontory Heights Elementary School. Perfect for entertaining - the kitchen has cherry cabinets, stainless steel appliances, extra large island, pantry, engineered hardwood, crown molding, comfortable living room that leads to the 14x10 deck. Downstairs features has a very nice office/den, 3 pc custom bathroom, 10 foot ceilings in the games room with a roughed in wet bar with loads of pot lights. Leading out from the kitchen you enter the private terraced, fully landscaped with water feature back yard. 2 car garage-fully shelved, RV Parking, 8' x 10' shed, tons of walking trails nearby and much more. Book your private tour today!