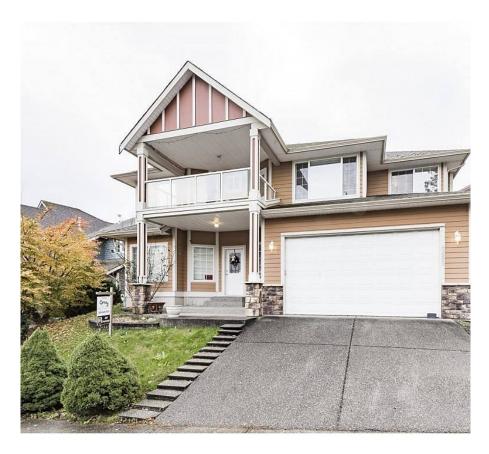

## 46223 Stoneview Drive, Chilliwack

\$1,099,000

Welcome to the sought after Cedar Grove. This beautiful, open concept four bedroom home features a view of Promontory West Park and is just down the road from Promontory Heights Elementary School. Perfect for entertaining - the kitchen has cherry cabinets, stainless steel appliances, extra large island, pantry, engineered hardwood, crown molding, comfortable living room that leads to the 14x10 deck. Downstairs features has a very nice office/den, 3 pc custom bathroom, 10 foot ceilings in the games room with a roughed in wet bar with loads of pot lights. Leading out from the kitchen you enter the private terraced, fully landscaped with water feature back yard. 2 car garage-fully shelved, RV Parking, 8' x 10' shed, tons of walking trails nearby and much more. Book your private tour today!