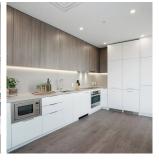

## 2701 13318 104 Avenue, Surrey

\$1,319,900

Move-In Ready 2 level PENTHOUSE with 1092 sf of gorgeous wrap around NW City & Mountain view. In the heart of Surrey's future-facing city centre, Linea's elegant contours with functional intent. 3bed & 2.5bath with an additional 221 sf of balcony in 2nd bedroom, and beautifully crafted interiors with quality finishes, 10' ceilings on main, AC homes, Wireless smart thermostats, Blomberg and Fulgor Milano appliances,Recessed, flush mount, and diffusion LED lighting throughout the home for balanced lighting. More than 14,000 sf of indoor and outdoor amenities space and Luxer One package pick up station. 2 full size of parking stalls and 1 enormous storage room. Showings by Appointment only!