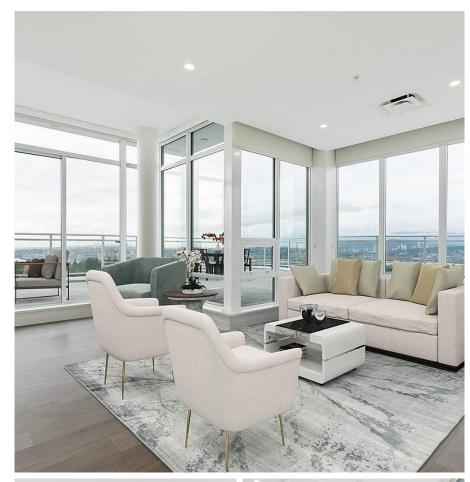

## 2701 13318 104 Avenue, Surrey

\$1,319,900

Move-In Ready 2 level PENTHOUSE with 1092 sf of gorgeous wrap around NW City & Mountain view. In the heart of Surrey's future-facing city centre, Linea's elegant contours with functional intent. 3bed & 2.5bath with an additional 221 sf of balcony in 2nd bedroom, and beautifully crafted interiors with quality finishes, 10' ceilings on main, AC homes, Wireless smart thermostats, Blomberg and Fulgor Milano appliances,Recessed, flush mount, and diffusion LED lighting throughout the home for balanced lighting. More than 14,000 sf of indoor and outdoor amenities space and Luxer One package pick up station. 2 full size of parking stalls and 1 enormous storage room. Showings by Appointment only!