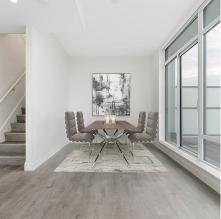

## 2701 13318 104 Avenue, Surrey

\$1,319,900

Move-In Ready 2 level PENTHOUSE with 1092 sf of gorgeous wrap around NW City & Mountain view. In the heart of Surrey's future-facing city centre, Linea's elegant contours with functional intent. 3bed & 2.5bath with an additional 221 sf of balcony in 2nd bedroom, and beautifully crafted interiors with quality finishes, 10' ceilings on main, AC homes, Wireless smart thermostats, Blomberg and Fulgor Milano appliances,Recessed, flush mount, and diffusion LED lighting throughout the home for balanced lighting. More than 14,000 sf of indoor and outdoor amenities space and Luxer One package pick up station. 2 full size of parking stalls and 1 enormous storage room. Showings by Appointment only!