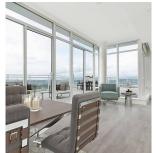

## 2701 13318 104 Avenue, Surrey

\$1,319,900

Move-In Ready 2 level PENTHOUSE with 1092 sf of gorgeous wrap around NW City & Mountain view. In the heart of Surrey's future-facing city centre, Linea's elegant contours with functional intent. 3bed & 2.5bath with an additional 221 sf of balcony in 2nd bedroom, and beautifully crafted interiors with quality finishes, 10' ceilings on main, AC homes, Wireless smart thermostats, Blomberg and Fulgor Milano appliances,Recessed, flush mount, and diffusion LED lighting throughout the home for balanced lighting. More than 14,000 sf of indoor and outdoor amenities space and Luxer One package pick up station. 2 full size of parking stalls and 1 enormous storage room. Showings by Appointment only!