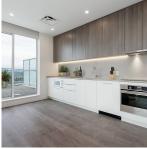

## 2701 13318 104 Avenue, Surrey

\$1,319,900

Move-In Ready 2 level PENTHOUSE with 1092 sf of gorgeous wrap around NW City & Mountain view. In the heart of Surrey's future-facing city centre, Linea's elegant contours with functional intent. 3bed & 2.5bath with an additional 221 sf of balcony in 2nd bedroom, and beautifully crafted interiors with quality finishes, 10' ceilings on main, AC homes, Wireless smart thermostats, Blomberg and Fulgor Milano appliances,Recessed, flush mount, and diffusion LED lighting throughout the home for balanced lighting. More than 14,000 sf of indoor and outdoor amenities space and Luxer One package pick up station. 2 full size of parking stalls and 1 enormous storage room. Showings by Appointment only!