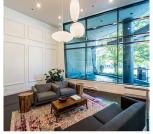

## 1602 501 Pacific Street, Vancouver

\$694,900

Don't have to be the 95th caller to own this wonderful 1+ den condo in the popular 501 Pacific building. Just call your realtor to book a showing to see this bright south east facing unit with an open floor plan. Featuring a cozy living room with gas fireplace that walks out to a balcony with great south east views of the city, Granville Island & George Wainborn Park. Also features a U shaped kitchen with breakfast bar, gas stove, polished concrete floors throughout & comfortable den for the work from home type. This well managed building includes amenities such as an onsite concierge, indoor/outdoor pool, hot tub, sauna, gym, guest suites & party rooms. Fantastic location just minutes from seawall, West End, Yaletown and Skytrain. Parking & storage included