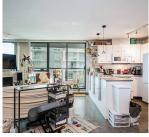

## 1602 501 Pacific Street, Vancouver

\$694,900

Don't have to be the 95th caller to own this wonderful 1+ den condo in the popular 501 Pacific building. Just call your realtor to book a showing to see this bright south east facing unit with an open floor plan. Featuring a cozy living room with gas fireplace that walks out to a balcony with great south east views of the city, Granville Island & George Wainborn Park. Also features a U shaped kitchen with breakfast bar, gas stove, polished concrete floors throughout & comfortable den for the work from home type. This well managed building includes amenities such as an onsite concierge, indoor/outdoor pool, hot tub, sauna, gym, guest suites & party rooms. Fantastic location just minutes from seawall, West End, Yaletown and Skytrain. Parking & storage included