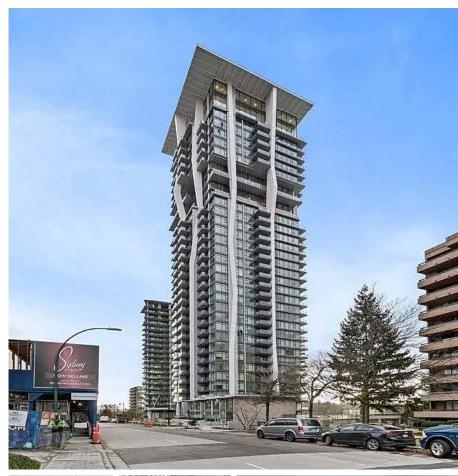

## 1507 450 Westview Street, Coquitlam

\$899,000

Welcome to HENSLEY by award-winning developer Cressey! This brand new S facing 2 bed 2 bath is located in the rapidly growing urban community of West coquitlam/Lougheed Town Ctr - walkable to retail & restaurant amenities & Lougheed SkyTrain yet located on a quiet residential street close to Van. Golf course. Spacious home offers AC & laminate flooring thruout. Famous Cressey KitchenTM features fullsize integrated Jenn-Air & Blomberg appliances, incl. 48" double fridge, porcelain slab backsplash,& pantry. Generous balcony of approx. 170sf. Hotel-style amenities incl. concierge, tripleheight penthouse w/lounge, kitchen, & indoor zen garden; fitness room, pool, hot tub, steam & sauna on grd flr. 1 parking with adjacent private storage ROOM. Open Sat Jan 15th 3-4.30pm