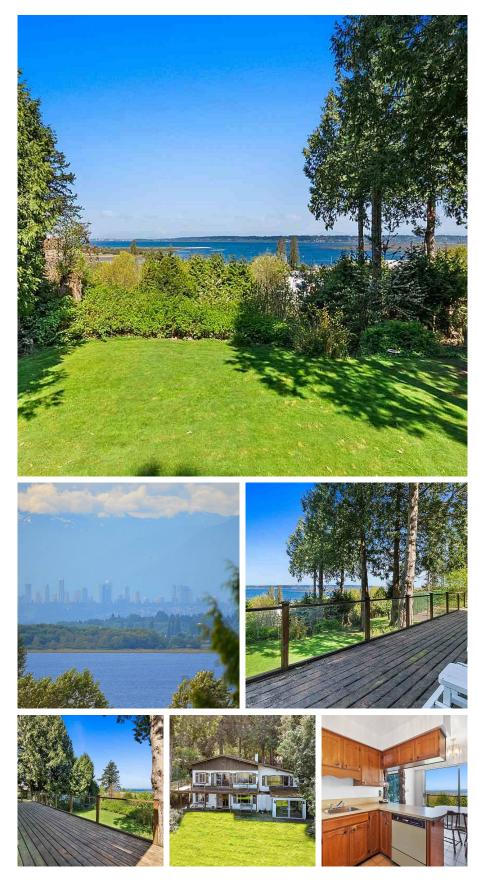

## 12627 Beckett Road, Surrey

\$3,790,000

If you've been waiting for an incredible opportunity to build your dream home in your dream location of South Surrey, look no further. With 1.09 acres of unobstructed views of the Nicomekl River merging with the Pacific Ocean at Mud Bay, this property is awaiting the home of your dreams. This gorgeous property is 130ft wide at its entrance & over 500ft long with many mature trees all around to ensure privacy. Current home is perfectly livable with 4 bdrms & 3 baths over 2600sq ft, plenty of natural wood accents and beautiful big windows to enjoy your view. Located a stone's throw above Crescent Beach Marina, bring your boat for the adventures that await. Near a number of great schools; Crescent Park, Chantrell and Elgin and a short drive to Hwy 99. Opportunities like this don't last long!

## FEATURES

Year Built: 1969 Views: Spectacular Ocean/City View Listed By: RE/MAX Select Properties