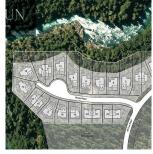

## 10 1700 Mount Fee Road, Whistler

\$1,849,000

Introducing RiverRun at Cheakamus Crossing - an intimate enclave featuring a collection of single-family lots in a quiet cul-de-sac surrounded by trails and the majestic Cheakamus River. Enjoy morning and afternoon sun from each lot which have been carefully selected for ease of access and build. Located south of the Village in Cheakamus Crossing, a vibrant and established family-friendly resident neighbourhood with built amenities such as Bayly Park including a playground, tennis court, sports field, community garden and more. Discover RiverRun, the perfect place to live and play.

## **KEY INFORMATION**

MLS® R2635846

Land Only

Cheakamus Crossing

o Bedrooms

o Bathrooms

o SF

7,129 SF Lot