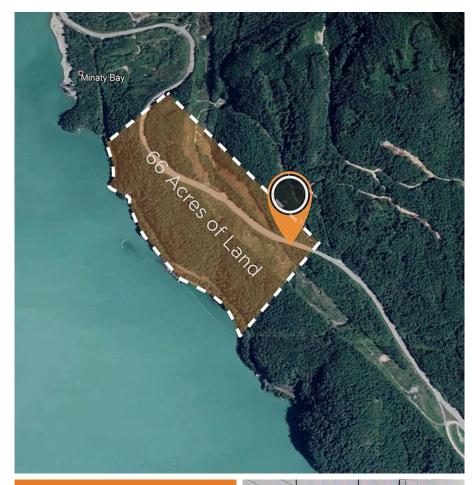

## Dl6422 & Dl6423 Britannia Beach, Squamish

\$8,500,000

PRIME WATERFRONT located in BRITANNIA BEACH. 65.85 ACRES. RARE opportunity to purchase DIRECTLY BESIDE (properties join each other) to the largest master planned community comprising of up to 1050 MULTI FAMILY HOMES in the Howe Sound Corridor developed by TIGER DEVELOPMENT CORP. Look at the renderings of this massive 116 acres of beautiful community plan that just made it past phase one of planning. A 269,000 square foot surf park is planned pumping 1000 waves per hour for surfers. Town Centre Planned as the sea to ski corridor will become a destination for sure. Look at this 66 acres and possibly connect into this master plan opportunity!!!