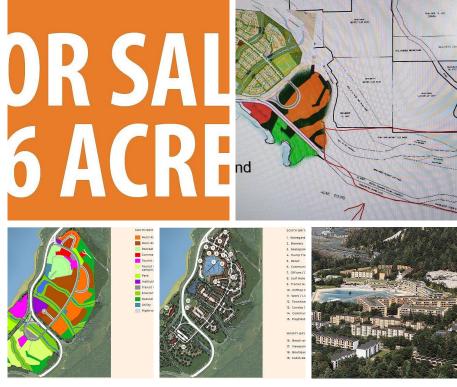

## Dl6422 & Dl6423 Britannia Beach, Squamish

\$8,500,000

PRIME WATERFRONT located in BRITANNIA BEACH. 65.85 ACRES. RARE opportunity to purchase DIRECTLY BESIDE (properties join each other) to the largest master planned community comprising of up to 1050 MULTI FAMILY HOMES in the Howe Sound Corridor developed by TIGER DEVELOPMENT CORP. Look at the renderings of this massive 116 acres of beautiful community plan that just made it past phase one of planning. A 269,000 square foot surf park is planned pumping 1000 waves per hour for surfers. Town Centre Planned as the sea to ski corridor will become a destination for sure. Look at this 66 acres and possibly connect into this master plan opportunity!!!