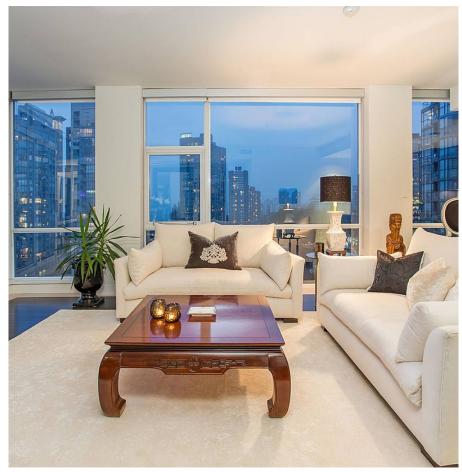

## 1005 1455 Howe Street, Vancouver

\$1,860,000

Coveted SW Plan @ Pomaria. A floor plan of 1,250 sf which showcases views of False Creek, Granville Island, English Bay & beyond. 1st time being offered for sale since new & meticulous care is evident. The bedrms are configured w/room separation & the master accommodates a king size bed & seating area. Geothermal cooling & heating provide year-round comfort. The kitchen is equipped w/ a 5-burner cook-top, centre island, s/ s appliances, Sub Zero refrigeration & walk-in pantry. Bathrms are beautifully appointed & the master en-suite offers a spa-like retreat. 2 side x side parking stalls & 1 sto. locker. Building amenities incl a fitness area, meeting room, guest suite & 24hr concierge. Awarded the UDI Best High Rise when completed. A superb location & part of the Vancouver Beach District.