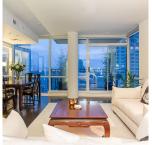

## 1005 1455 Howe Street, Vancouver

\$1,860,000

Coveted SW Plan @ Pomaria. A floor plan of 1,250 sf which showcases views of False Creek, Granville Island, English Bay & beyond. 1st time being offered for sale since new & meticulous care is evident. The bedrms are configured w/room separation & the master accommodates a king size bed & seating area. Geothermal cooling & heating provide year-round comfort. The kitchen is equipped w/ a 5-burner cook-top, centre island, s/ s appliances, Sub Zero refrigeration & walk-in pantry. Bathrms are beautifully appointed & the master en-suite offers a spa-like retreat. 2 side x side parking stalls & 1 sto. locker. Building amenities incl a fitness area, meeting room, guest suite & 24hr concierge. Awarded the UDI Best High Rise when completed. A superb location & part of the Vancouver Beach District.