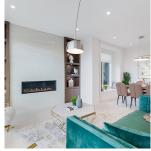

## 4823 Empire Drive, Burnaby

\$3,488,000

Luxury custom built family home in Capitol Hill! Over 3600 SF living space, and 6100 SF lot with great City, mountain & water views. It was built to the highest standards - an open concept main floor with 11' high ceilings, quality mill work, spacious modern kitchen (and wok kitchen!) ,high end cabinetry, s/s appliances and large center island. Upper level includes 4 spacious bdrms. Basement offers 2 bedroom legal suite. A large potential recreation/ entertainment room with wet bar. Features: A/C, radiant heat, HRV, built in speakers, hardwood floors, smart home system, close to Capitol Hill Elementary, Burnaby North Secondary and SFU. about 5 mins to Brentwood Centre and 20 mins to Vancouver DT. Open House Saturday & Sunday (Dec 11&12) 2-4pm