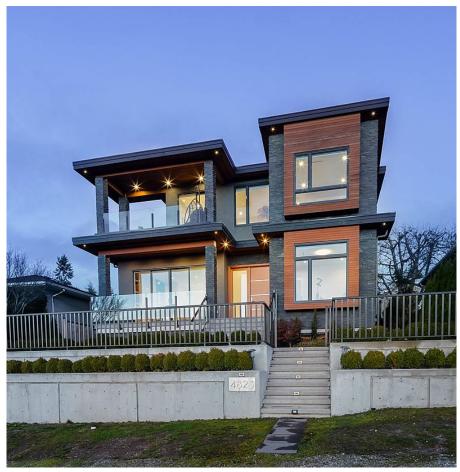

## 4823 Empire Drive, Burnaby

\$3,488,000

Luxury custom built family home in Capitol Hill! Over 3600 SF living space, and 6100 SF lot with great City, mountain & water views. It was built to the highest standards - an open concept main floor with 11' high ceilings, quality mill work, spacious modern kitchen (and wok kitchen!) ,high end cabinetry, s/s appliances and large center island. Upper level includes 4 spacious bdrms. Basement offers 2 bedroom legal suite. A large potential recreation/ entertainment room with wet bar. Features: A/C, radiant heat, HRV, built in speakers, hardwood floors, smart home system, close to Capitol Hill Elementary, Burnaby North Secondary and SFU. about 5 mins to Brentwood Centre and 20 mins to Vancouver DT. Open House Saturday & Sunday (Dec 11&12) 2-4pm

## **KEY INFORMATION**

MLS® R2635787

Residential Detached

Capitol Hill

6 Bedrooms

5 Bathrooms

3,624 SF

6,100 SF Lot

## **FEATURES**

Year Built: 2017

Views: CITY, MOUNTAIN & WATER VIEW

Listed By: Multiple Realty Ltd.