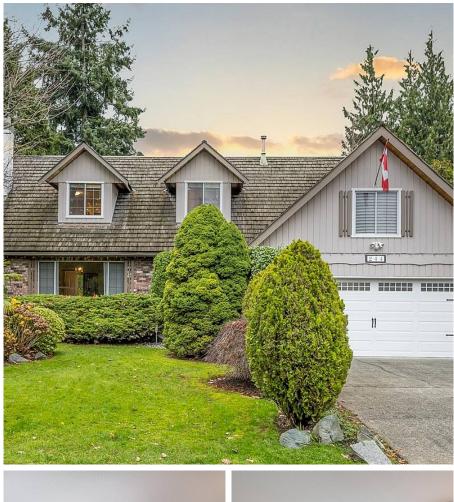

## 244 W Murphy Drive, Delta

\$1,399,000

Beautifully maintained and well loved one owner family home just minutes walk to Pebble Hill and Elementary School. This is the perfect home for a growing family with a spacious functional floor plan. Custom built with 4 bedrooms on the upper floor - oversized master with 2 closets (one walk in) and a full ensuite. 4th bedroom is size of a games room with finished attic storage. Dining room kitchen and family room overlook private manicured south facing garden with newer entertainment deck off dining and family area. Cedar shake roof (10 years), 2 fireplaces (wood burning & gas). Spacious flat lot with double car garage, lots of parking and room for RV or recreational vehicle. This home has everything a family could want and is in meticulous move in condition.