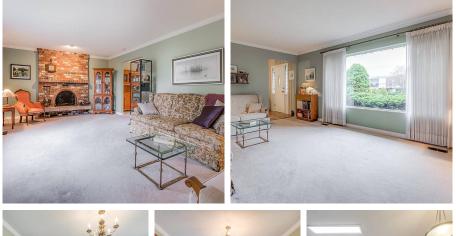

## 244 W Murphy Drive, Delta

\$1,399,000

Beautifully maintained and well loved one owner family home just minutes walk to Pebble Hill and Elementary School. This is the perfect home for a growing family with a spacious functional floor plan. Custom built with 4 bedrooms on the upper floor - oversized master with 2 closets (one walk in) and a full ensuite. 4th bedroom is size of a games room with finished attic storage. Dining room kitchen and family room overlook private manicured south facing garden with newer entertainment deck off dining and family area. Cedar shake roof (10 years), 2 fireplaces (wood burning & gas). Spacious flat lot with double car garage, lots of parking and room for RV or recreational vehicle. This home has everything a family could want and is in meticulous move in condition.