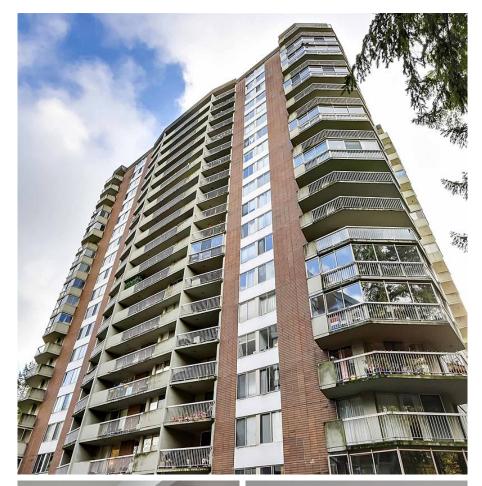

## 1106 2024 Fullerton Avenue, North Vancouver

\$618,800

Welcome to the Capilano Building at Woodcroft Estates! This north-facing unit boasts 1,100 sqft. with 2 large bedrooms, 2 bathrooms, a spacious living & dining area, plus a den. Enjoy mountain views from the outdoor balcony that spans from the living area to primary bedroom. As a resident of this private community, you have 24hr around the clock complex security, as well as access to lifestyle amenities including indoor pool, exercise center, jacuzzi, and sauna. With the new Lions Gate development steps away, you will be immersed in an up and coming upscale neighborhood with new shops & restaurants. Prime location for downtown commuters and central to amenities, trails and more.

## **FEATURES**

Year Built: 1975

Views: Mountains

Listed By: Royal LePage Sussex - Edmonds

Advantage