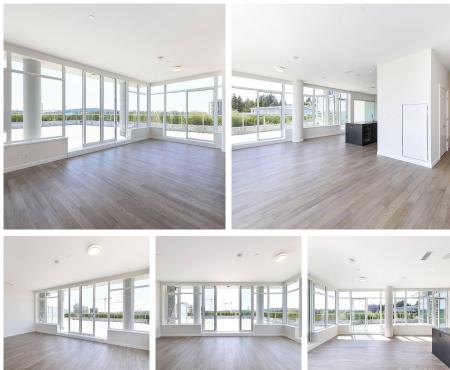

## 802 788 Arthur Erickson Place, West Vancouver

\$4,199,900

Presenting the Penthouse at Evelyn's Forest Edge, by the award winning Onni Group. West Vancouver's ultimate in luxury and discerning living. This South facing dream home is open-plan living at its best; over 2,000 sqft with 3 bedrooms, a huge den, and the best patio in West Vancouver! Gorgeous wide plank oak hardwood flooring flows throughout the Penthouse, and the kitchen features a Sub-Zero fridge and a Miele gas cooktop. The master bedroom offers a luxurious en-suite with marble counter tops and a walk-in closet. Additional interior features include air conditioning a full size washer/dryer, Savant Home Tech system, automated lighting and sound control with built-in speakers, secure parking and more.