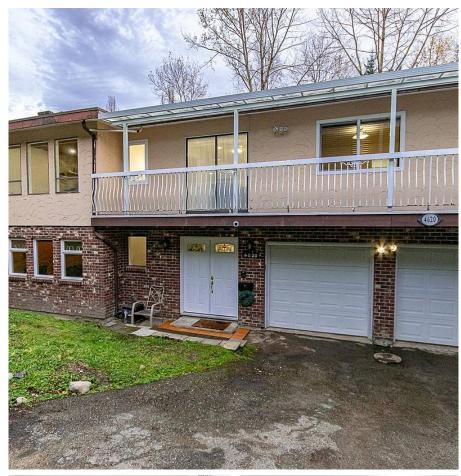

## 4620 Marine Drive, Burnaby

\$1,880,000

Newly renovated 6 bedroom house with 4 bedrooms upstairs, plus a 2 bedroom suite downstairs with separate entrance and laundry! This beautiful house is on a 1/3 acre lot under R2 Zoning (60 x 177) located on the edge of the Burnaby South Slope, backing onto the greenbelt. Situated in a central location close to Market Crossing and Metrotown, minutes away from schools, golf course, river park. functional floorplan with open concept kitchen features brand new stainless steel appliances, oversized island, quartz countertops. Upstairs has real hardwood and large tiles. Living room and kitchen have ample natural lights and newly installed LED ceiling lights. Double balconies too! Book an appointment to see this tastefully renovated house!