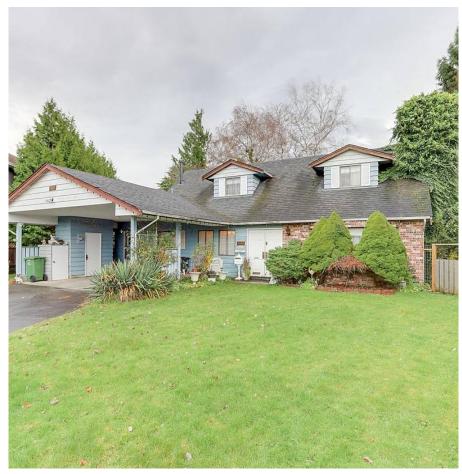

## 11880 Dunavon Place, Richmond

\$2,398,000

17300

ATTENTION INVESTORS/BUILDERS! Large 8,654 South Steveston lot, with potential for subdivision! Hold now as a rental investment for the future, build your dream home or subdivide and build 2 dream homes! An amazing location in a quiet cul-de-sac with SE backyard exposure, only a 5 minute walk to Steveston off-leash Dog Park and 13 minute walk to fabulous Steveston Village, filled with quaint shops, eateries, grocery stores, community centre and more. This is your opportunity to own or build in the most sought after neighbourhood in the Lower Mainland!

## **KEY INFORMATION**

MLS® R2636944

Residential Detached

Steveston South

4 Bedrooms

2 Bathrooms

1,962 SF

8,654 SF Lot