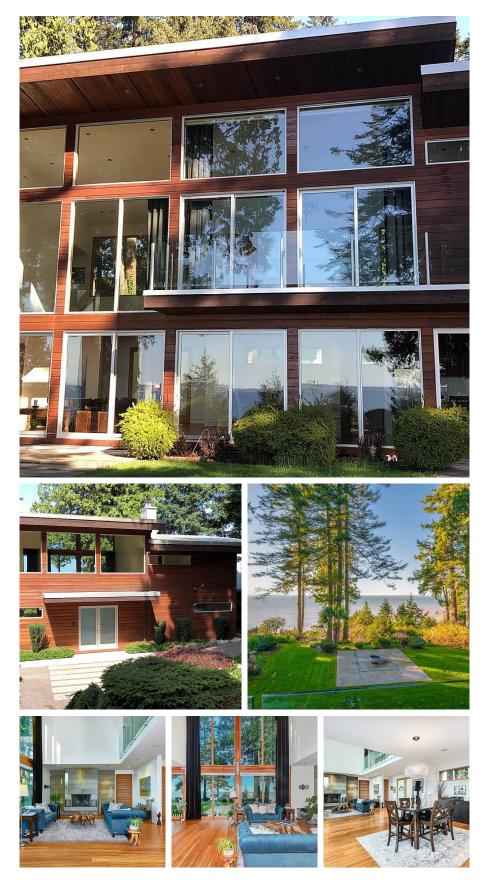

## 2443 Christopherson Road, Surrey

\$8,999,999

Pristine 180 water front view, gated luxury home nestled at the end of a private cul-de-sac. Situated on top of an ocean bluff with no neighbors on 3 sides, this 1.3 acre sprawling oasis boasts meticulous design, unique build, and beautiful finishing. Perfect to entertain with landscape grounds and sprawling backyard, vaulted overheight entry hall and living room, lofted upstairs hallway and bedrooms with perfect unobstructed ocean views, and a home gym, sauna, media room to enjoy. Contemporary style with an emphasis on the beauty of the West Coasts- this one-of-a-kind property is sure to impress.

## FEATURES

Year Built: 2009 Views: UNOBSTRUCTED OCEAN VIEW Listed By: Multiple Realty Ltd.