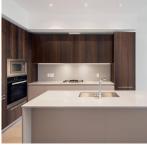

## 103 6688 Pearson Way, Richmond

\$2,388,000

Welcome to the largest waterfront community built by award winning ASPAC, the most quality built and luxurious condominium development in Richmond. This brand new 3 bedroom 3 bathroom plus den and family room overlooks directly to water, mountain, city and future landscaped park. Large 2 level and super functional floorplan. Main level has open concept design with extra high 11 ft ceiling, large patio off living room, 1 bedroom and a spacious office. Top level features 2 good sized bedrooms and family room. Unit also comes with 4 parking spaces and 2 of them are within an exclusive PRIVATE GARAGE for car collectors. Smart home equipped with Bang & Olufsen speakers, plan your lighting theme, your heating/ Cooling schedule and even smart door lock and more. Best 5 Star amenities. Call now!