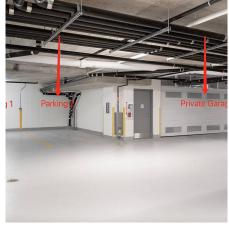

## 103 6688 Pearson Way, Richmond

\$2,388,000

Welcome to the largest waterfront community built by award winning ASPAC, the most quality built and luxurious condominium development in Richmond. This brand new 3 bedroom 3 bathroom plus den and family room overlooks directly to water, mountain, city and future landscaped park. Large 2 level and super functional floorplan. Main level has open concept design with extra high 11 ft ceiling, large patio off living room, 1 bedroom and a spacious office. Top level features 2 good sized bedrooms and family room. Unit also comes with 4 parking spaces and 2 of them are within an exclusive PRIVATE GARAGE for car collectors. Smart home equipped with Bang & Olufsen speakers, plan your lighting theme, your heating/ Cooling schedule and even smart door lock and more. Best 5 Star amenities. Call now!