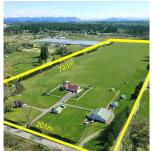

## **1368 184 Street, Surrey**

\$8,900,000

ONCE IN A LIFETIME opportunity to own an exceptional 40 ACRE ESTATE in the Hazelmere Valley complete with guest house, barn, workshop & outbuildings. This very private residence offers sweeping views of the valley with exceptional open spaces and the convenience of being close to the city center. Main residence is a custom built, 2level, 4200+ SF home with a stunning entryway and over-height ceilings. Guest house is a luxurious 1380 SF home with updated modern interior and laminate floors. This perfectly flat acreage is over 200m wide x 793m deep and is perfect for constructing your own farming operation, greenhouses, winery, horse track/riding facility or just sit back & enjoy the endless views from your backyard. 5200 SF barn/workshop, 2708 SF unfinished bsmt. Market rental income \$12k