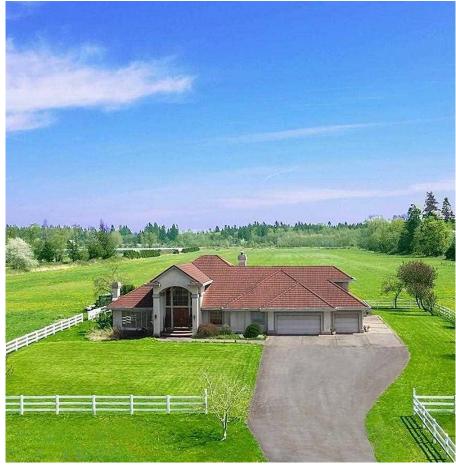

## **1368 184 Street, Surrey**

\$8,900,000

ONCE IN A LIFETIME opportunity to own an exceptional 40 ACRE ESTATE in the Hazelmere Valley complete with guest house, barn, workshop & outbuildings. This very private residence offers sweeping views of the valley with exceptional open spaces and the convenience of being close to the city center. Main residence is a custom built, 2level, 4200+ SF home with a stunning entryway and over-height ceilings. Guest house is a luxurious 1380 SF home with updated modern interior and laminate floors. This perfectly flat acreage is over 200m wide x 793m deep and is perfect for constructing your own farming operation, greenhouses, winery, horse track/riding facility or just sit back & enjoy the endless views from your backyard. 5200 SF barn/workshop, 2708 SF unfinished bsmt. Market rental income \$12k