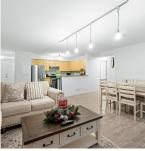

## 2117 244 Sherbrooke Street, New Westminster

\$639,880

LARGE 2 BED 2 BATH HOME AVAILABLE IN THE DESIRABLE SAPPERTON BREWERY DISTRICT! WALK TO THE ROYAL COLUMBIAN HOSPITIAL IN UNDER 2 MINUTES AND SKY TRAIN IN 5, COFFEE SHOPS, BROWNS SOCIAL HOUSE, SAVE ON FOODS ALL WITHIN A 2 OR 3 MINUTE WALK.THIS LOCATION HAS EASY ACCESS TO THE HWY AS WELL AS A SHORT SKYTRAIN RIDE TO LOUGHEED MALL. THE OVER 1100 SQ FT PROVIDES MORE THAN ENOUGH ROOM FOR A GROWING FAMILY AS WELL AS A LARGE PATIO FOR YOUR BBQ GATHERINGS ALONGSIDE OF A SMALL YARD FOR A VEGGIE GARDEN. THIS CONDO HAS A GOOD SIZE KITCHEN WITH STAINLESS STEEL APPLIANCES, A BREAKFAST BAR. PETS AND RENTALS ALLOWED (WITH SOME RESTRICTIONS). THIS HOME IS VERY WELL MAINTAINED AND IS READY TO MOVE IN! CALL TODAY FOR FURTHER DETAILS. \*\*\*\*OPEN HOUSE Sunday 19th of December from 2 to 4:00 pm\*\*\*\*

## **KEY INFORMATION**

MLS® R2637090

Residential Attached

Sapperton

2 Bedrooms

2 Bathrooms

1,163 SF

\$477.00 Maintenance Fees