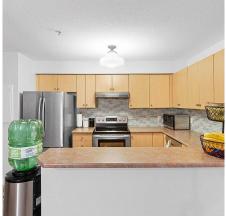

## 2117 244 Sherbrooke Street, New Westminster

\$639,880

LARGE 2 BED 2 BATH HOME AVAILABLE IN THE DESIRABLE SAPPERTON BREWERY DISTRICT! WALK TO THE ROYAL COLUMBIAN HOSPITIAL IN UNDER 2 MINUTES AND SKY TRAIN IN 5, COFFEE SHOPS, BROWNS SOCIAL HOUSE, SAVE ON FOODS ALL WITHIN A 2 OR 3 MINUTE WALK.THIS LOCATION HAS EASY ACCESS TO THE HWY AS WELL AS A SHORT SKYTRAIN RIDE TO LOUGHEED MALL. THE OVER 1100 SQ FT PROVIDES MORE THAN ENOUGH ROOM FOR A GROWING FAMILY AS WELL AS A LARGE PATIO FOR YOUR BBQ GATHERINGS ALONGSIDE OF A SMALL YARD FOR A VEGGIE GARDEN. THIS CONDO HAS A GOOD SIZE KITCHEN WITH STAINLESS STEEL APPLIANCES, A BREAKFAST BAR. PETS AND RENTALS ALLOWED (WITH SOME RESTRICTIONS). THIS HOME IS VERY WELL MAINTAINED AND IS READY TO MOVE IN! CALL TODAY FOR FURTHER DETAILS. \*\*\*\*OPEN HOUSE Sunday 19th of December from 2 to 4:00 pm\*\*\*\*