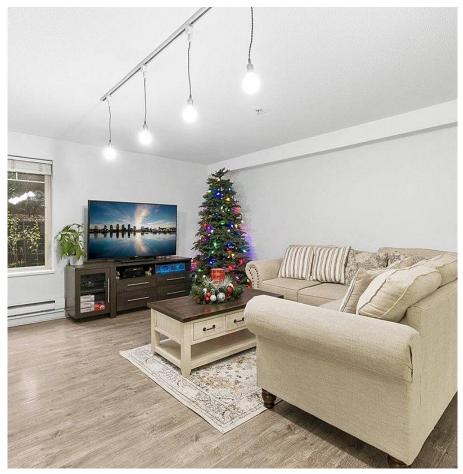

## 2117 244 Sherbrooke Street, New Westminster

\$639,880

LARGE 2 BED 2 BATH HOME AVAILABLE IN THE DESIRABLE SAPPERTON BREWERY DISTRICT! WALK TO THE ROYAL COLUMBIAN HOSPITIAL IN UNDER 2 MINUTES AND SKY TRAIN IN 5, COFFEE SHOPS, BROWNS SOCIAL HOUSE, SAVE ON FOODS ALL WITHIN A 2 OR 3 MINUTE WALK.THIS LOCATION HAS EASY ACCESS TO THE HWY AS WELL AS A SHORT SKYTRAIN RIDE TO LOUGHEED MALL. THE OVER 1100 SQ FT PROVIDES MORE THAN ENOUGH ROOM FOR A GROWING FAMILY AS WELL AS A LARGE PATIO FOR YOUR BBQ GATHERINGS ALONGSIDE OF A SMALL YARD FOR A VEGGIE GARDEN. THIS CONDO HAS A GOOD SIZE KITCHEN WITH STAINLESS STEEL APPLIANCES, A BREAKFAST BAR. PETS AND RENTALS ALLOWED (WITH SOME RESTRICTIONS). THIS HOME IS VERY WELL MAINTAINED AND IS READY TO MOVE IN! CALL TODAY FOR FURTHER DETAILS. \*\*\*\*OPEN HOUSE Sunday 19th of December from 2 to 4:00 pm\*\*\*\*