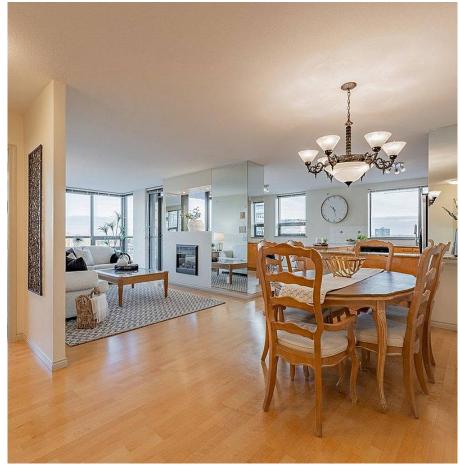

## 1306 6331 Buswell Street, Richmond

\$1,238,000

The Perla is a quality concrete building located in the heart of downtown Richmond. The wellmaintained 1541 sqft unit is in the Southeast corner, contains 3 bedrooms/3 bathrooms, and comes with 2 parking spots (side by side). One of the best managed buildings in Richmond, The Perla is steps away from hundreds of stores, restaurants, banks, Richmond-Brighouse skytrain station, and is walking distance to Minoru Park. All showings by appointment only.