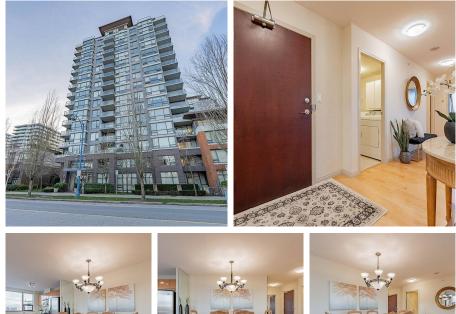

## 1306 6331 Buswell Street, Richmond

\$1,238,000

The Perla is a quality concrete building located in the heart of downtown Richmond. The wellmaintained 1541 sqft unit is in the Southeast corner, contains 3 bedrooms/3 bathrooms, and comes with 2 parking spots (side by side). One of the best managed buildings in Richmond, The Perla is steps away from hundreds of stores, restaurants, banks, Richmond-Brighouse skytrain station, and is walking distance to Minoru Park. All showings by appointment only.