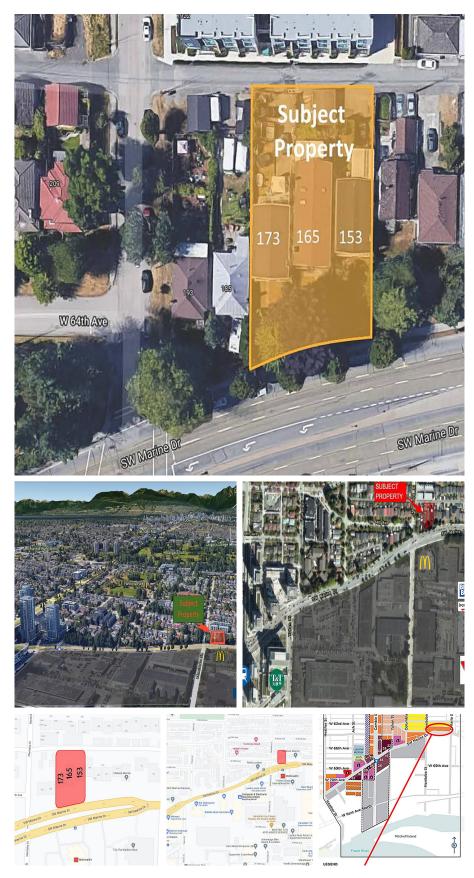

## 165 Sw Marine Drive, Vancouver

\$4,406,325

Developers & Investors Alert! 2.5FSR Cambie-Marpole Plan, Up to 6 Storeys apartment project site. 3 lots (153-173 SW Marine Dr. ) Total lot size 15107 SF. Potential to assemble 3 extra lots, roughly 12050SF to the east side neighbors. Great location walk to Marine Gateway shopping center and skytrain station. Top schools catchment, minutes to Oakridge Mall, downtown, Airport & Richmond!