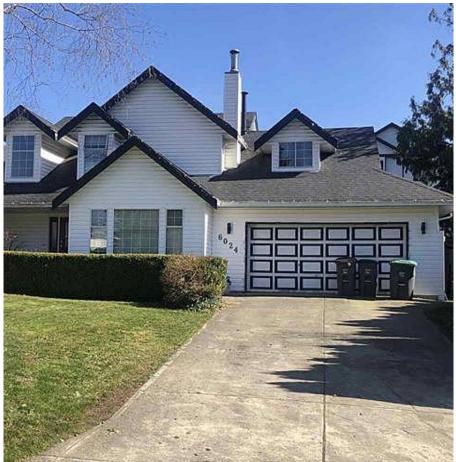

## 6024 180a Street, Surrey

\$1,688,000

Fantastic 2 story home in desirable Cloverdale! Large 4 Bedrooms with over 7000 square foot Lot on a Quite Cul-de-sac street within walking distance of schools, parks and shopping. Large Living room off the foyer with beautiful rock fireplace surround, formal dining room, kitchen opens to the family room with gas fireplace and double doors to the backyard. Laminate Floors on the main, remodeled main bath upstairs, updated light fixtures, new painting, 10 years old roof. This is the perfect family home. A MUST SEE!