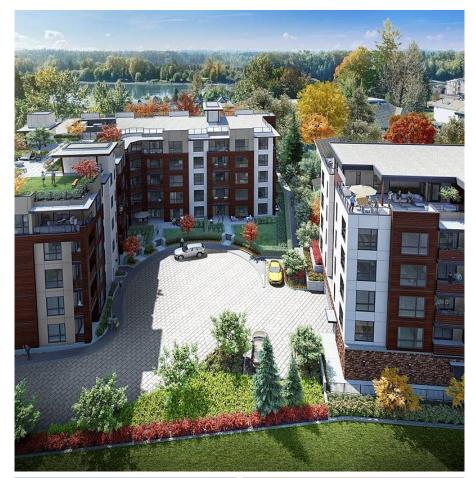

## 201 11718 224 Avenue, Maple Ridge

\$419,800

This is an assignment of the best sold-out 1 bedroom floor plan at Sierra Ridge. This plan is incredibly rare as there are no shared adjoining walls with any of the neighbours! The stunning development has an amenity room and a spectacular common roof top lounge with a play and bbq area, where you can enjoy the sweeping vistas of the Fraser River, Golden Ears mountain range, Mount Baker and beyond! The location is perfectly situated just a quick stroll away from the West Coast express, grocery stores, artisan shops, cafes and restaurants of the revitalized Downtown Maple Ridge. There is also Easy access to Golden Ears Park, hiking and biking trails, and freeway access. This boutique project is a definite must see! Expected completion in spring 2022.