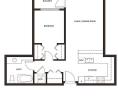

## 201 11718 224 Avenue, Maple Ridge

\$419,800

This is an assignment of the best sold-out 1 bedroom floor plan at Sierra Ridge. This plan is incredibly rare as there are no shared adjoining walls with any of the neighbours! The stunning development has an amenity room and a spectacular common roof top lounge with a play and bbq area, where you can enjoy the sweeping vistas of the Fraser River, Golden Ears mountain range, Mount Baker and beyond! The location is perfectly situated just a quick stroll away from the West Coast express, grocery stores, artisan shops, cafes and restaurants of the revitalized Downtown Maple Ridge. There is also Easy access to Golden Ears Park, hiking and biking trails, and freeway access. This boutique project is a definite must see! Expected completion in spring 2022.