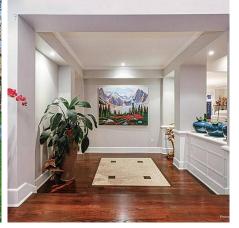

## 1411 Minto Crescent, Vancouver

\$13,988,000

Custom built home designed by famous designer BLACKMOOR in prestigious Shaughnessy! This South -facing home has it all. Almost 7600 sq ft of quality finished living area. High ceiling foyer with grand chandelier, Fully upgraded in the past few years. Front & Back stairs, toilet & ensuites, wet bar & media rm, tremendous dining room overlooking onto the beautifully landscaped park like backyard. Double front & back staircase. Lots of skylight & large wood framed windows to induce natural lighting, high efficient furnace & air conditioning sys, 2 att'd & 2 det'd garages. NEW hot water tank .Beautifully landscaped garden .CLOSE to park, shopping center, bus stops and top schools - York House, Little Flower! Open house on Sun March 20 from 2-4 pm.