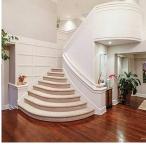

## 1411 Minto Crescent, Vancouver

\$13,988,000

Custom built home designed by famous designer BLACKMOOR in prestigious Shaughnessy! This South -facing home has it all. Almost 7600 sq ft of quality finished living area. High ceiling foyer with grand chandelier, Fully upgraded in the past few years. Front & Back stairs, toilet & ensuites, wet bar & media rm, tremendous dining room overlooking onto the beautifully landscaped park like backyard. Double front & back staircase. Lots of skylight & large wood framed windows to induce natural lighting, high efficient furnace & air conditioning sys, 2 att'd & 2 det'd garages. NEW hot water tank .Beautifully landscaped garden .CLOSE to park, shopping center, bus stops and top schools - York House, Little Flower! Open house on Sun March 20 from 2-4 pm.