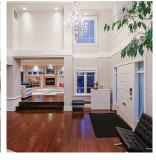

## 1411 Minto Crescent, Vancouver

\$13,988,000

Custom built home designed by famous designer BLACKMOOR in prestigious Shaughnessy! This South -facing home has it all. Almost 7600 sq ft of quality finished living area. High ceiling foyer with grand chandelier, Fully upgraded in the past few years. Front & Back stairs, toilet & ensuites, wet bar & media rm, tremendous dining room overlooking onto the beautifully landscaped park like backyard. Double front & back staircase. Lots of skylight & large wood framed windows to induce natural lighting, high efficient furnace & air conditioning sys, 2 att'd & 2 det'd garages. NEW hot water tank .Beautifully landscaped garden .CLOSE to park, shopping center, bus stops and top schools - York House, Little Flower! Open house on Sun March 20 from 2-4 pm.