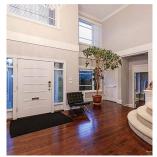

## 1411 Minto Crescent, Vancouver

\$13,988,000

Custom built home designed by famous designer BLACKMOOR in prestigious Shaughnessy! This South -facing home has it all. Almost 7600 sq ft of quality finished living area. High ceiling foyer with grand chandelier, Fully upgraded in the past few years. Front & Back stairs, toilet & ensuites, wet bar & media rm, tremendous dining room overlooking onto the beautifully landscaped park like backyard. Double front & back staircase. Lots of skylight & large wood framed windows to induce natural lighting, high efficient furnace & air conditioning sys, 2 att'd & 2 det'd garages. NEW hot water tank .Beautifully landscaped garden .CLOSE to park, shopping center, bus stops and top schools - York House, Little Flower! Open house on Sun March 20 from 2-4 pm.