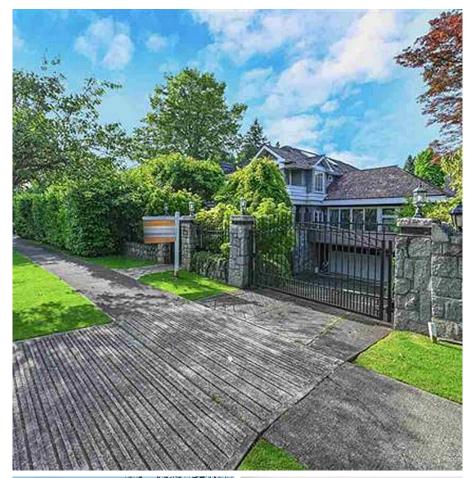

## 1411 Minto Crescent, Vancouver

\$13,988,000

Custom built home designed by famous designer BLACKMOOR in prestigious Shaughnessy! This South -facing home has it all. Almost 7600 sq ft of quality finished living area. High ceiling foyer with grand chandelier, Fully upgraded in the past few years. Front & Back stairs, toilet & ensuites, wet bar & media rm, tremendous dining room overlooking onto the beautifully landscaped park like backyard. Double front & back staircase. Lots of skylight & large wood framed windows to induce natural lighting, high efficient furnace & air conditioning sys, 2 att'd & 2 det'd garages. NEW hot water tank .Beautifully landscaped garden .CLOSE to park, shopping center, bus stops and top schools - York House, Little Flower! Open house on Sun March 20 from 2-4 pm.