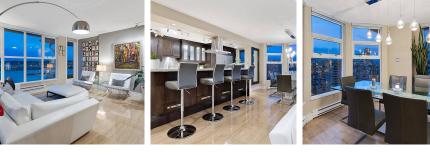

## 1901 1250 Quayside Drive, New Westminster

\$1,699,900

Incredible renovation & panoramic river views this Penthouse is truly one of a kind. The main floor boasts a two-floor open entryway w/ coffered ceiling & chandelier, impressive kitchen w/ 14' island/bar, double convection wall oven, side by side full fridge/freezer & induction cooktop. Spacious living & dining rooms w/ access to one of your 3 decks. Cozy family room w/ gas fireplace & access another deck overlooking the river. Primary bdrm completes the main floor w/ spa inspired ensuite, custom closets & office. Head up to the AC'd upper floor w/ 3 more bdrm's, den w/ gas fireplace & access to the 3rd deck & lrg bath w/ jetted tub and dbl sinks. Waterfront building steps to the Seawall & short stroll to Skytrain. A home you must see in person to entirely appreciate!