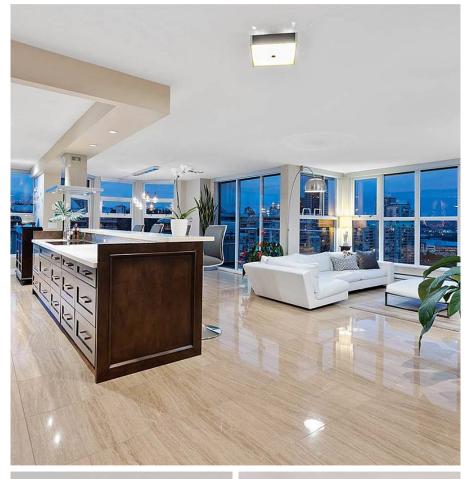

## 1901 1250 Quayside Drive, New Westminster

\$1,699,900

Incredible renovation & panoramic river views this Penthouse is truly one of a kind. The main floor boasts a two-floor open entryway w/ coffered ceiling & chandelier, impressive kitchen w/ 14' island/bar, double convection wall oven, side by side full fridge/freezer & induction cooktop. Spacious living & dining rooms w/ access to one of your 3 decks. Cozy family room w/ gas fireplace & access another deck overlooking the river. Primary bdrm completes the main floor w/ spa inspired ensuite, custom closets & office. Head up to the AC'd upper floor w/ 3 more bdrm's, den w/ gas fireplace & access to the 3rd deck & lrg bath w/ jetted tub and dbl sinks. Waterfront building steps to the Seawall & short stroll to Skytrain. A home you must see in person to entirely appreciate!