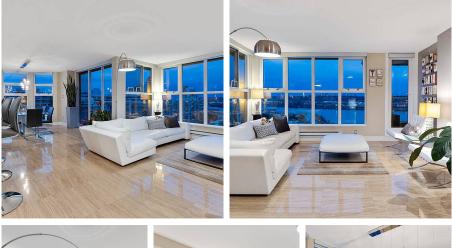

## 1901 1250 Quayside Drive, New Westminster

\$1,699,900

Incredible renovation & panoramic river views this Penthouse is truly one of a kind. The main floor boasts a two-floor open entryway w/ coffered ceiling & chandelier, impressive kitchen w/ 14' island/bar, double convection wall oven, side by side full fridge/freezer & induction cooktop. Spacious living & dining rooms w/ access to one of your 3 decks. Cozy family room w/ gas fireplace & access another deck overlooking the river. Primary bdrm completes the main floor w/ spa inspired ensuite, custom closets & office. Head up to the AC'd upper floor w/ 3 more bdrm's, den w/ gas fireplace & access to the 3rd deck & lrg bath w/ jetted tub and dbl sinks. Waterfront building steps to the Seawall & short stroll to Skytrain. A home you must see in person to entirely appreciate!