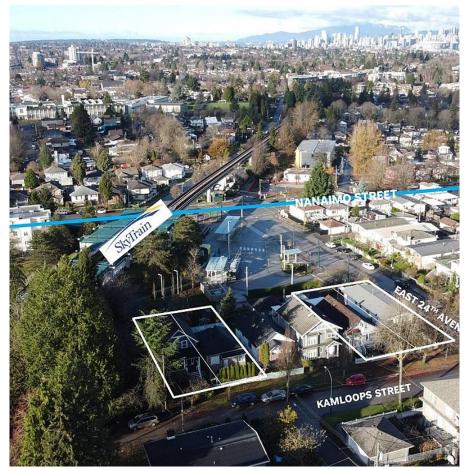

## 4011 Kamloops Street, Vancouver

\$3,000,000

LAND ASSEMBLY — Transit-oriented investment opportunity. Ideal location, immediately adjacent to Nanaimo Skytrain Station. Buy now and hold for future land use changes with potential for high-density under the City of Vancouver's future Nanaimo Station Area Plan. Four lots - 2474 24th Ave & 4011, 4029, 4035 Kamloops Street may be sold together. This site is within close proximity to Trout Lake Park and Community Centre, and is only 10 minutes from downtown via the Expo Line. Please do not walk on the property, property is being sold as-is.