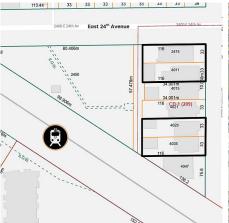

## 4011 Kamloops Street, Vancouver

\$3,000,000

LAND ASSEMBLY — Transit-oriented investment opportunity. Ideal location, immediately adjacent to Nanaimo Skytrain Station. Buy now and hold for future land use changes with potential for high-density under the City of Vancouver's future Nanaimo Station Area Plan. Four lots - 2474 24th Ave & 4011, 4029, 4035 Kamloops Street may be sold together. This site is within close proximity to Trout Lake Park and Community Centre, and is only 10 minutes from downtown via the Expo Line. Please do not walk on the property, property is being sold as-is.

## **KEY INFORMATION**

MLS® R2637779

Residential Detached

Renfrew Heights

5 Bedrooms

4 Bathrooms

2,425 SF

3,828 SF Lot