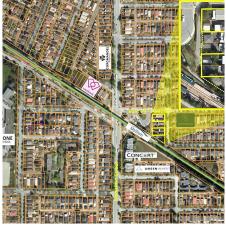

## 4011 Kamloops Street, Vancouver

\$3,000,000

LAND ASSEMBLY — Transit-oriented investment opportunity. Ideal location, immediately adjacent to Nanaimo Skytrain Station. Buy now and hold for future land use changes with potential for high-density under the City of Vancouver's future Nanaimo Station Area Plan. Four lots - 2474 24th Ave & 4011, 4029, 4035 Kamloops Street may be sold together. This site is within close proximity to Trout Lake Park and Community Centre, and is only 10 minutes from downtown via the Expo Line. Please do not walk on the property, property is being sold as-is.