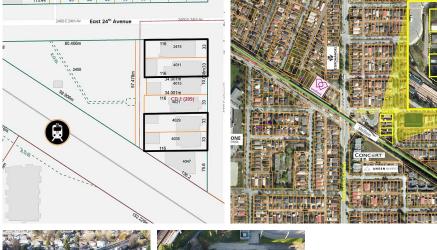

## 4029 Kamloops Street, Vancouver

\$3,000,000

LAND ASSEMBLY – Transit-oriented investment opportunity. Ideal location, immediately adjacent to Nanaimo Skytrain Station. Buy now and hold for future land use changes with potential for highdensity under the City of Vancouver's future Nanaimo Station Area Plan. Four lots - 2474 24th Ave & 4011, 4029, 4035 Kamloops Street may be sold together. This site is within close proximity to Trout Lake Park and Community Centre, and is only 10 minutes from downtown via the Expo Line. Please do not walk on the property, property is being sold as-is.