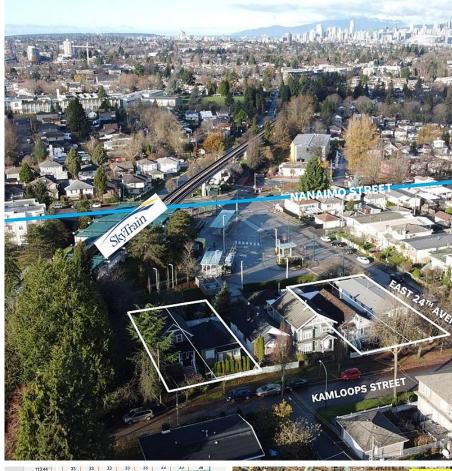

## 4029 Kamloops Street, Vancouver

\$3,000,000

LAND ASSEMBLY – Transit-oriented investment opportunity. Ideal location, immediately adjacent to Nanaimo Skytrain Station. Buy now and hold for future land use changes with potential for highdensity under the City of Vancouver's future Nanaimo Station Area Plan. Four lots - 2474 24th Ave & 4011, 4029, 4035 Kamloops Street may be sold together. This site is within close proximity to Trout Lake Park and Community Centre, and is only 10 minutes from downtown via the Expo Line. Please do not walk on the property, property is being sold as-is.