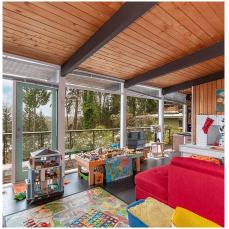

## 2973 Pasture Circle, Coquitlam

\$1,998,000

Opportunity to Live or Invest in one of the largest lots in Ranch Park! This 2668 Sq ft 2 level home is situated on a 198000 Sq ft Lot, with panoramic South East mountain and city views. The features a separate entry 2 bedroom WALKOUT basement suite with updated flooring and separate washer/dryer. Main level is a 3 bed 2 bath with separate washer/dryer updated flooring and sweeping views. The property is in Coquitlam's best school catchment highlighting Charles Best Highschool. 5 Minute Drive to Coquitlam Centre, Skytrain, Douglas College and Coquitlam Rec Centre. Easy Access to Highway 1 and 7. Dont miss this great investment to live or rent this dual rental income property! Call today.

## **KEY INFORMATION**

MLS® R2638038

Residential Detached

Ranch Park

5 Bedrooms

3 Bathrooms

2,668 SF

19,800 SF Lot