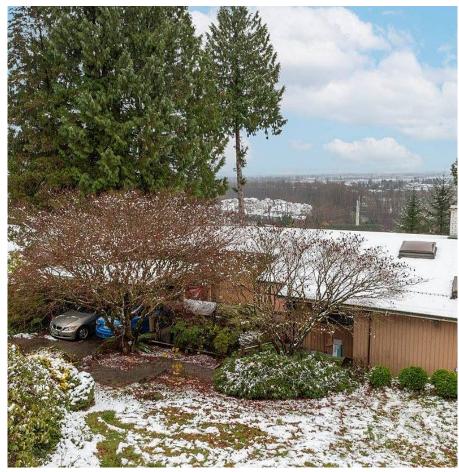

## 2973 Pasture Circle, Coquitlam

\$1,998,000

Opportunity to Live or Invest in one of the largest lots in Ranch Park! This 2668 Sq ft 2 level home is situated on a 198000 Sq ft Lot, with panoramic South East mountain and city views. The features a separate entry 2 bedroom WALKOUT basement suite with updated flooring and separate washer/dryer. Main level is a 3 bed 2 bath with separate washer/dryer updated flooring and sweeping views. The property is in Coquitlam's best school catchment highlighting Charles Best Highschool. 5 Minute Drive to Coquitlam Centre, Skytrain, Douglas College and Coquitlam Rec Centre. Easy Access to Highway 1 and 7. Dont miss this great investment to live or rent this dual rental income property! Call today.

## **KEY INFORMATION**

MLS® R2638038

Residential Detached

Ranch Park

5 Bedrooms

3 Bathrooms

2,668 SF

19,800 SF Lot

## **FEATURES**

Year Built: 1956

Views: MOUNTAINS

Listed By: Royal LePage Sterling Realty