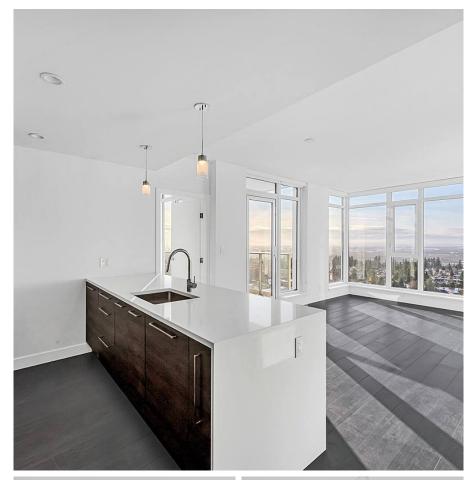

## 1805 4458 Beresford Street, Burnaby

\$1,268,800

Amazing Southeast conner unit with 2 balconies & beautiful mountain and city view. This 3 bedrooms + 2 full bath unit is located at Metro town central area and steps to metro SkyTrain station, shopping mall, public library, Crystal mall and Bonser community center which maximize the convenience for daily life. Featuring a practical floor plan with spacious kitchen, lots of storage and pull-down drawers in the cabinets for easy access. Equipped with luxury German appliances and quartz countertop. Amenities include luxurious lobby with concierge, Indoor badminton court, gym, mini golf, lounge with kitchen, swimming pool, hot tub and Sauna room. A must see!

## FEATURES

Year Built: 2021 Views: City and mountian view Listed By: Royal Pacific Realty Corp.